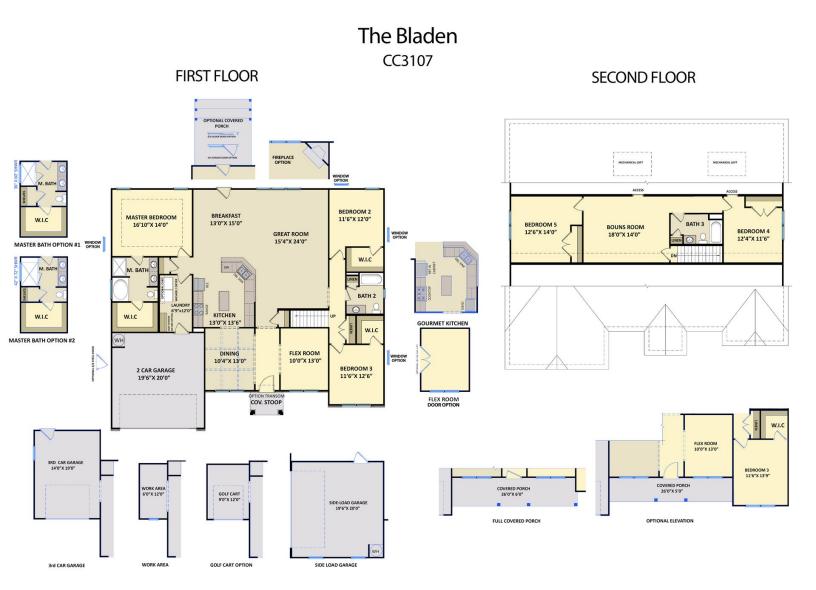

# 198 Enfield Drive Carthage, NC 28327

**BROOKWOOD - BLADEN** 

CONTACT OUR NEW HOME SPECIALISTS

MAGGIE & JESSICA

Call Us @ 910-405-8311
info@cavinessandcates.com

Elevation C

3,107 Sq Ft

1.5 Story

5 Beds

3.0 Baths

2 Car Garage

Primary Bedroom: Down

## **About 198 Enfield Drive**

- Formal dining room with coffered ceiling and wainscoting detail option
- Formal flex room with optional french door entry
- Great room with optional corner gas log fireplace
- Kitchen open to great room with breakfast area and island; Gourmet appliance layout option
- Optional covered porch or patio with 3 door options
- Primary Suite on the first floor with third window option for added natural lighting, optional tray ceiling, walk-in closet, dual sinks and 3 tub/shower layout options