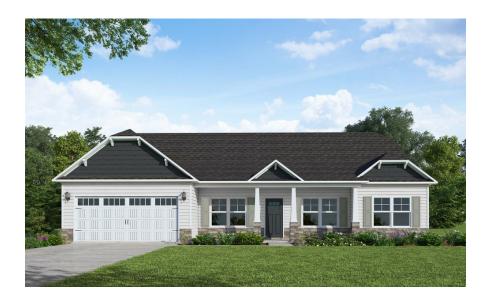

# 198 Enfield Drive Carthage, NC 28327

**BROOKWOOD - BLADEN** 

CONTACT OUR NEW HOME SPECIALISTS

MAGGIE & JESSICA

Call Us @ 910-405-8311
info@cavinessandcates.com

Elevation C

3,107 Sq Ft

1.5 Story

5 Beds

3.0 Baths

2 Car Garage

Primary Bedroom: Down

## **About 198 Enfield Drive**

- Formal dining room with coffered ceiling and wainscoting detail option
- Formal flex room with optional french door entry
- Great room with optional corner gas log fireplace
- Kitchen open to great room with breakfast area and island; Gourmet appliance layout option
- Optional covered porch or patio with 3 door options
- Primary Suite on the first floor with third window option for added natural lighting, optional tray ceiling, walk-in closet, dual sinks and 3 tub/shower layout options