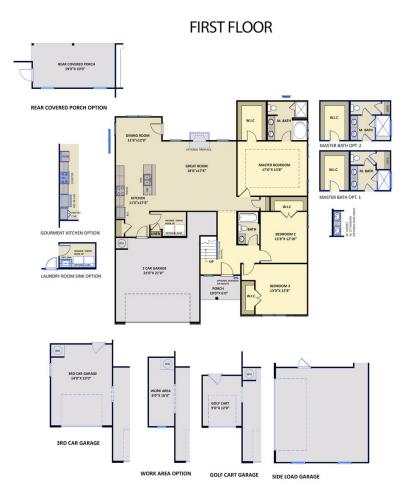

# About 202 Enfield Drive

- Great room with optional gas log fireplace.
- Open kitchen with dining room with views to the backyard and double window option, island with sink overlooking the great room, and pantry; Gourmet kitchen appliance layout option with double wall ovens and cooktop
- First-floor laundry room in garage entry with linen closet, optional sink, and optional upper wall cabinets.
- Dining room with access to option rear covered porch.

202 Enfield Drive Carthage, NC 28327 BROOKWOOD - CAMBRIDGE CONTACT OUR NEW HOME SPECIALISTS **MAGGIE & JESSICA** Call Us @ 910-405-8311 info@cavinessandcates.com

Elevation C - NO DORMER 2,432 Sq Ft 1.5 Story 4 Beds 3.0 Baths 3 Car Garage Primary Bedroom: Down