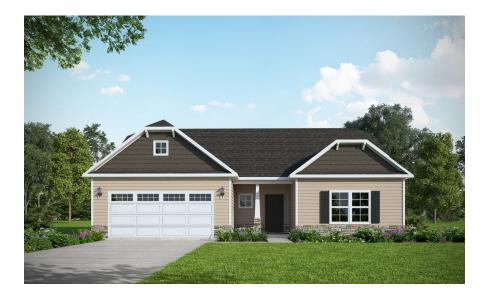

202 Enfield Drive Carthage, NC 28327 BROOKWOOD - CAMBRIDGE CONTACT OUR NEW HOME SPECIALISTS **MAGGIE & JESSICA** Call Us @ 910-405-8311 info@cavinessandcates.com

Elevation C - NO DORMER 2,432 Sq Ft 1.5 Story 4 Beds 3.0 Baths 3 Car Garage Primary Bedroom: Down

# About 202 Enfield Drive

- Great room with optional gas log fireplace.
- Open kitchen with dining room with views to the backyard and double window option, island with sink overlooking the great room, and pantry; Gourmet kitchen appliance layout option with double wall ovens and cooktop
- First-floor laundry room in garage entry with linen closet, optional sink, and optional upper wall cabinets.
- Dining room with access to option rear covered porch.