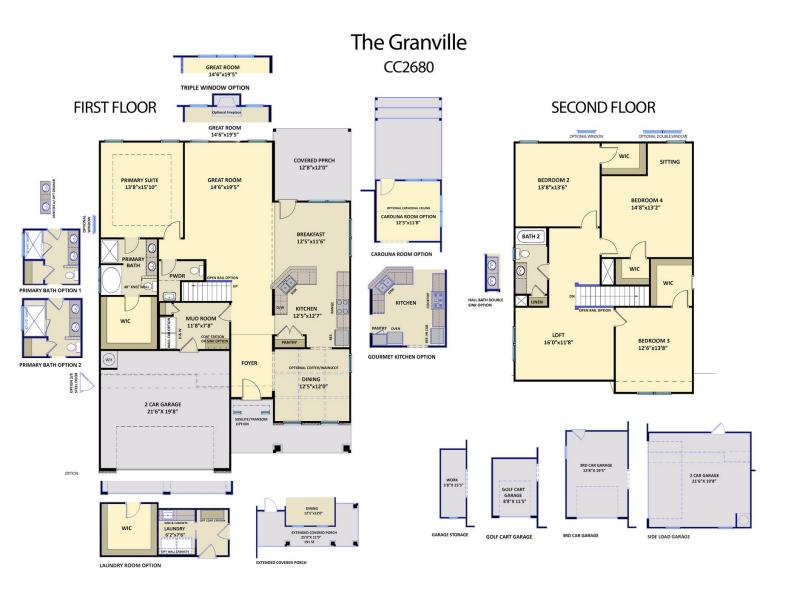

### Priced

\$499,900

Elevation K

2,877 Sq Ft

2.0 Story

4 Beds

2.5 Baths

3 Car Garage

Primary Bedroom: Down

#### **About 206 Enfield Drive**

- Great room with gas log fireplace and decorative mantle and granite surround in "New Walnut Travertine".
- Kitchen features sink overlooking great room, quartz countertops in "Iceburg", Old-world look subway tile backsplash in "Venice Statue" set in a brick pattern, white shaker cabinets, satin nickel finishes, breakfast area, and pantry; Frigidaire stainless steel microwave, dishwasher, smooth top range, and French door refrigerator.
- Carolina room with access to covered porch creates the perfect outdoor living space.