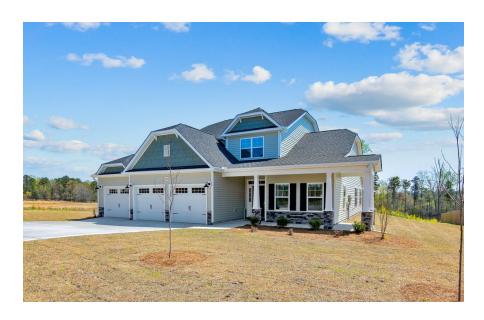

# 206 Enfield Drive Carthage, NC 28327

**BROOKWOOD - GRANVILLE** 

CONTACT OUR NEW HOME SPECIALISTS

MAGGIE & JESSICA

Call Us @ 910-405-8311

info@cavinessandcates.com

### Priced

\$499,900

Elevation K

2,877 Sq Ft

2.0 Story

4 Beds

2.5 Baths

3 Car Garage

#### **About 206 Enfield Drive**

- Great room with gas log fireplace and decorative mantle and granite surround in "New Walnut Travertine".
- Kitchen features sink overlooking great room, quartz countertops in "Iceburg", Old-world look subway tile backsplash in "Venice Statue" set in a brick pattern, white shaker cabinets, satin nickel finishes, breakfast area, and pantry; Frigidaire stainless steel microwave, dishwasher, smooth top range, and French door refrigerator.
- Carolina room with access to covered porch creates the perfect outdoor living space.