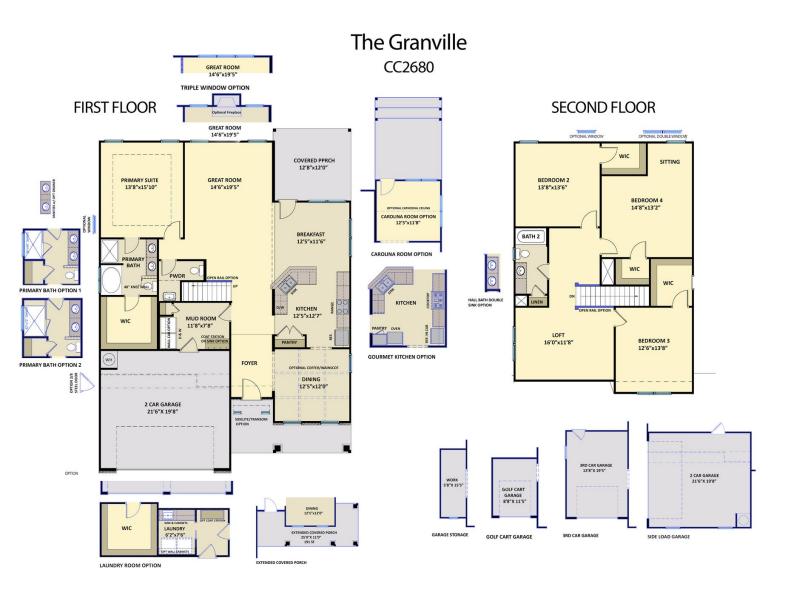

#### **Priced**

\$475,500

Elevation K

2,876 Sq Ft

2.0 Story

4 Beds

2.5 Baths

2 Car Garage

Primary Bedroom: Down

## **About 612 Ingleside Lane**

- Primary suite on the first floor featuring tray ceiling with crown molding; primary bath with access to walk-in closet, dual sinks with quartz countertops in "Niagara", Seattle "Snow" shaker cabinets with center drawer stack, tile shower, tile flooring, and linen closet.
- Great room with gas log fireplace with decorative mantle and granite surround in "Absolute Black".
- Carolina room with access to screened-in covered deck.
- Elegant formal dining room painted in Sherwin Williams "Waterloo" with coffered ceiling and picture