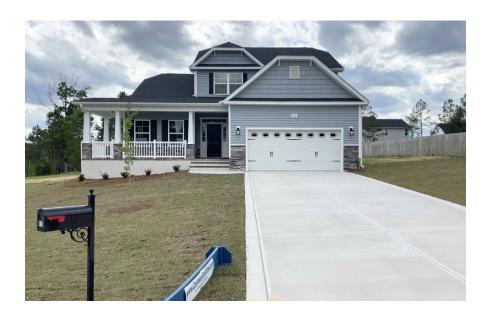

# 612 Ingleside Lane Carthage, NC 28327

**BROOKWOOD - GRANVILLE** 

CONTACT OUR NEW HOME SPECIALISTS

MAGGIE & JESSICA

Call Us @ 910-405-8311

info@cavinessandcates.com

#### **Priced**

\$475,500

Elevation K

2,876 Sq Ft

2.0 Story

4 Beds

2.5 Baths

2 Car Garage

## **About 612 Ingleside Lane**

- Primary suite on the first floor featuring tray ceiling with crown molding; primary bath with access to walk-in closet, dual sinks with quartz countertops in "Niagara", Seattle "Snow" shaker cabinets with center drawer stack, tile shower, tile flooring, and linen closet.
- Great room with gas log fireplace with decorative mantle and granite surround in "Absolute Black".
- Carolina room with access to screened-in covered deck.
- Elegant formal dining room painted in Sherwin Williams "Waterloo" with coffered ceiling and picture