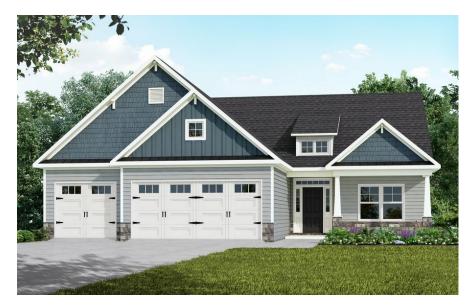

522 Pondpine Lane Carthage, NC 28327 CONTACT OUR NEW HOME SPECIALISTS **MAGGIE & JESSICA** Call Us @ 910-405-8311 info@cavinessandcates.com

About 522 Pondpine Lane

- Priced \$391,900 Elevation C 2,657 Sq Ft 1.5 Story 3 Beds 3.0 Baths 3 Car Garage Primary Bedroom: Down
- Open gourmet kitchen features a breakfast area, granite countertops; subway tile backsplash set in a beautiful brickwork pattern; white cabinets; stainless steel microwave, dishwasher, double wall oven, and smooth cooktop; satin nickel finishes; corner pantry; and an island with breakfast area and sink overlooking the great room!
- Great room with gas log fireplace, built-in shelving, separate sitting area, and cathedral ceiling
- Sliding door access to covered porch and grill patio creates a perfect outdoor living space
- Elegant formal dining room with stunning coffered ceiling and wainscoting detail