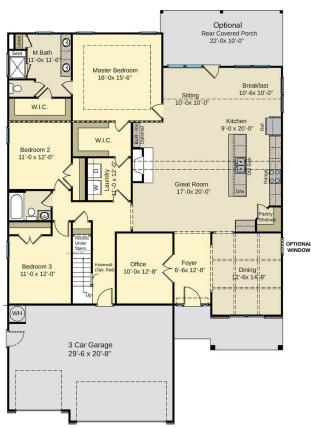

522 Pondpine Lane Carthage, NC 28327

**FIRST FLOOR** 

CONTACT OUR NEW HOME SPECIALISTS **MAGGIE & JESSICA** Call Us @ 910-405-8311 info@cavinessandcates.com

ARCHIVED

## The Liberty CC2322

Kitchen 9'-0 x 20'-0' du yoo Oven

Gourmet Kitchen