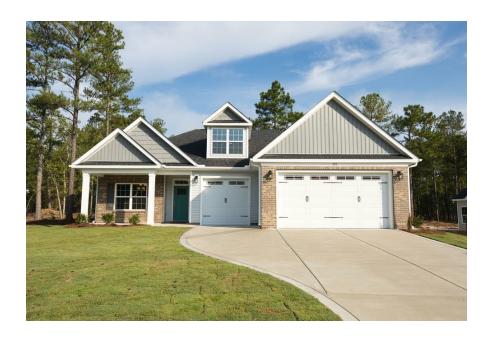

# 525 Pondpine Lane Carthage, NC 28327

**LAUREL RIDGE - NEWTON** 

CONTACT OUR NEW HOME SPECIALISTS

MAGGIE & JESSICA

Call Us @ 910-405-8311
info@cavinessandcates.com

## Priced

\$364,900

Coastal Elevation - Archived 9/20/2022

2,592 Sq Ft

1.5 Story

3 Beds

2.0 Baths

3 Car Garage

## **About 525 Pondpine Lane**

- Great room with fireplace
- Gourmet kitchen features granite countertops, subway tile backsplash, white cabinets, stainless steel
  microwave, dishwasher, double wall ovens, and smooth cooktop, satin nickel finishes, island with sink
  overlooking the great room and breakfast area open to great room; spacious corner pantry
- Formal dining room with coffered ceiling and wainscoting detail option
- 2 piece crown molding
- Master suite with tray ceiling and crown molding, walk-in closet with sweater tower, spacious tile