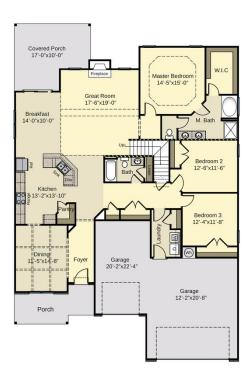

# The Newton

Primary Bedroom: Down

## **About 525 Pondpine Lane**

- Great room with fireplace
- Gourmet kitchen features granite countertops, subway tile backsplash, white cabinets, stainless steel
  microwave, dishwasher, double wall ovens, and smooth cooktop, satin nickel finishes, island with sink
  overlooking the great room and breakfast area open to great room; spacious corner pantry
- Formal dining room with coffered ceiling and wainscoting detail option
- 2 piece crown molding
- Master suite with tray ceiling and crown molding, walk-in closet with sweater tower, spacious tile