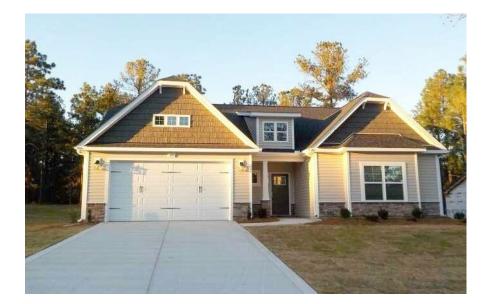

529 Pondpine Lane Carthage, NC 28327

LAUREL RIDGE - ARBOR

CONTACT OUR NEW HOME SPECIALISTS **MAGGIE & JESSICA** Call Us @ 910-405-8311 info@cavinessandcates.com

Priced

Elevation D

2,746 Sq Ft

1.5 Story

4 Beds

3.0 Baths

2 Car Garage

Primary Bedroom: Down

\$373,900

About 529 Pondpine Lane

- Spacious great room with gas log fireplace
- Gourmet kitchen features granite countertops, subway tile backsplash, white cabinets, stainless steel microwave, dishwasher, smooth cooktop, and double wall ovens, breakfast area, satin nickel finishes, pantry, and sink overlooking the great room
- Master suite with beautiful tray ceiling and crown molding, walk-in closet with sweater tower, large tile shower with bench seat, tile flooring, his and hers sinks with cultured marble vanity, linen closet, framed mirrors, and private water closet