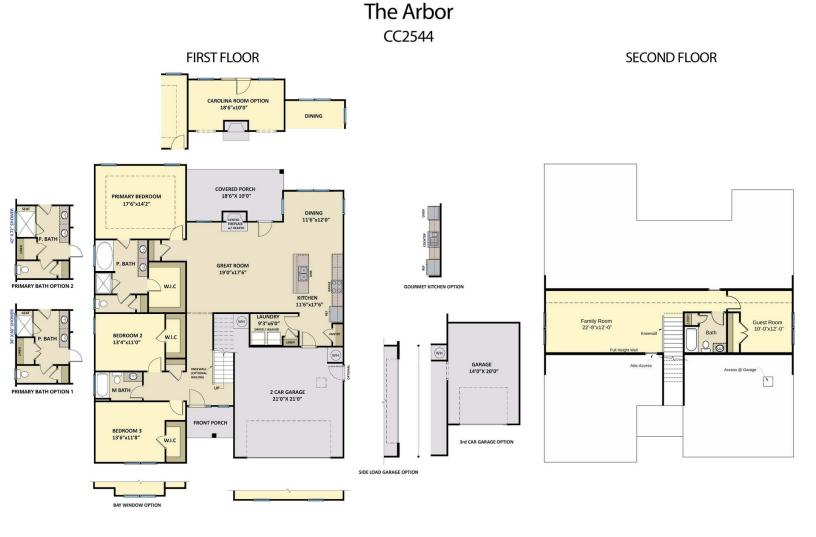

529 Pondpine Lane Carthage, NC 28327

LAUREL RIDGE - ARBOR

CONTACT OUR NEW HOME SPECIALISTS **MAGGIE & JESSICA** Call Us @ 910-405-8311 info@cavinessandcates.com

Priced

Elevation D

2,746 Sq Ft

1.5 Story

4 Beds

3.0 Baths

2 Car Garage

Primary Bedroom: Down

\$373,900

About 529 Pondpine Lane

- Spacious great room with gas log fireplace
- Gourmet kitchen features granite countertops, subway tile backsplash, white cabinets, stainless steel microwave, dishwasher, smooth cooktop, and double wall ovens, breakfast area, satin nickel finishes, pantry, and sink overlooking the great room
- Master suite with beautiful tray ceiling and crown molding, walk-in closet with sweater tower, large tile shower with bench seat, tile flooring, his and hers sinks with cultured marble vanity, linen closet, framed mirrors, and private water closet