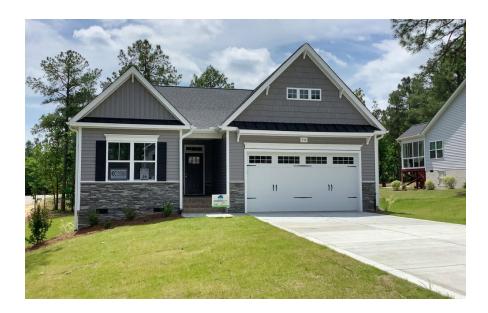

534 Pondpine Lane Carthage, NC 28327 CONTACT OUR NEW HOME SPECIALISTS **MAGGIE & JESSICA** Call Us @ 910-405-8311 info@cavinessandcates.com

Priced \$409,900 Elevation TW 1,847 Sq Ft 1.0 Story 3 Beds 2.0 Baths 2 Car Garage Primary Bedroom: Down

## About 534 Pondpine Lane

- Open concept great room and kitchen with cathedral ceiling with faux beam detail and gas log fireplace with decorative mantle and granite surround in "Driftwood".
- Gourmet kitchen with island with bar seating and single basin stainless steel undermount sink overlooking great room, granite countertops in "Carrara Retro", subway tile backsplash in "Matte Arctic White" set in a herringbone pattern, white shaker cabinets, pantry, discreet built-in pull-out trash can cabinet, and dining area; Stainless steel microwave, dishwasher, double wall oven, and smooth cooktop.