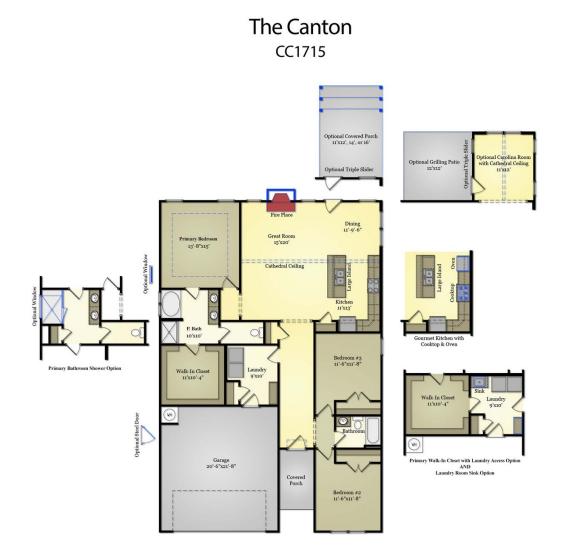

## About 534 Pondpine Lane

- Open concept great room and kitchen with cathedral ceiling with faux beam detail and gas log fireplace with decorative mantle and granite surround in "Driftwood".
- Gourmet kitchen with island with bar seating and single basin stainless steel undermount sink overlooking great room, granite countertops in "Carrara Retro", subway tile backsplash in "Matte Arctic White" set in a herringbone pattern, white shaker cabinets, pantry, discreet built-in pull-out trash can cabinet, and dining area; Stainless steel microwave, dishwasher, double wall oven, and smooth cooktop.