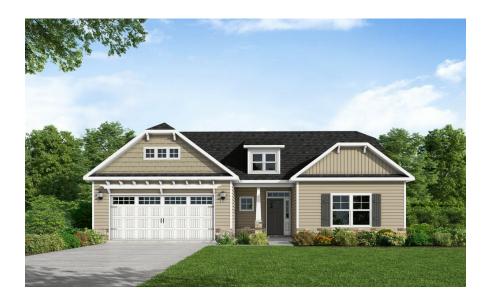

## Cambridge

CONTACT OUR NEW HOME SPECIALISTS

MAGGIE & JESSICA

Call Us @ 910-405-8311

info@cavinessandcates.com

2,432 Sq. Ft.

1.5 Stories

4 Bed

### **About Cambridge**

- Great room with optional gas log fireplace.
- Open kitchen with dining room with views to the backyard and double window option, island with sink overlooking the great room, and pantry; Gourmet kitchen appliance layout option with double wall ovens and cooktop
- First-floor laundry room in garage entry with linen closet, optional sink, and optional upper wall cabinets.
- Dining room with access to option rear covered porch.

#### ...Read More Online

Elevation D with Dutch Hips