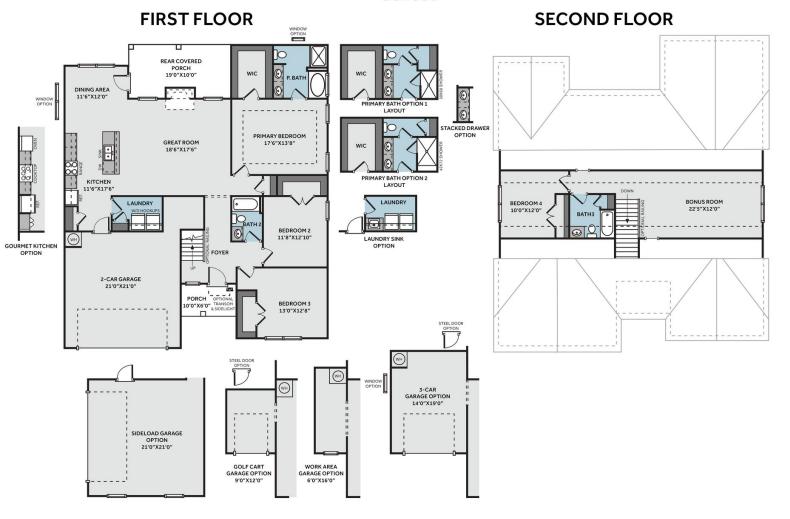

### **About Cambridge**

- Great room with optional gas log fireplace.
- Open kitchen with dining room with views to the backyard and double window option, island with sink overlooking the great room, and pantry; Gourmet kitchen appliance layout option with double wall ovens and cooktop
- First-floor laundry room in garage entry with linen closet, optional sink, and optional upper wall cabinets.
- Dining room with access to option rear covered porch.