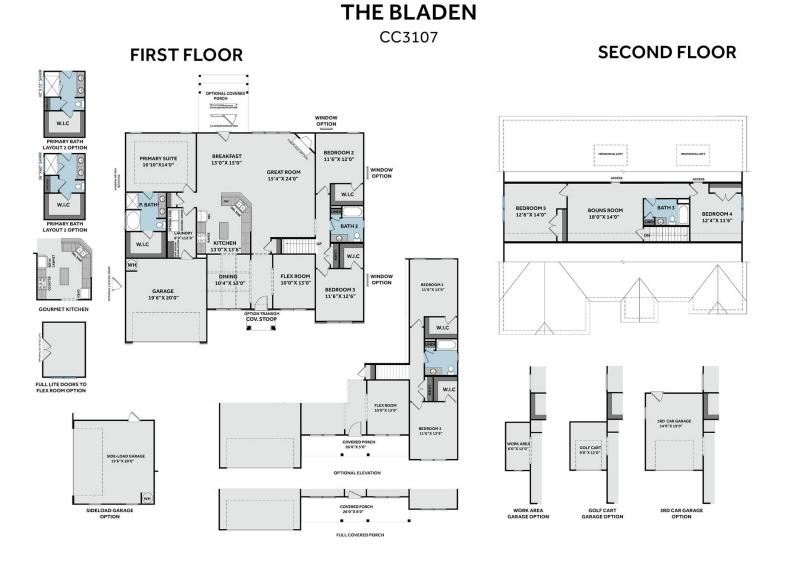

Bladen

3,107 - 3,143 Sq. Ft. 1.5 Stories 5 Bed 3.0 Bath Primary Bed: Down

## About Bladen

- Formal dining room with coffered ceiling and wainscoting detail option
- Formal flex room with optional french door entry
- Great room with optional corner gas log fireplace
- Kitchen open to great room with breakfast area and island; Gourmet appliance layout option
- Optional covered porch or patio with 3 door options
- Primary Suite on the first floor with third window option for added natural lighting, optional tray ceiling, walk-in closet, dual sinks and 3 tub/shower layout options