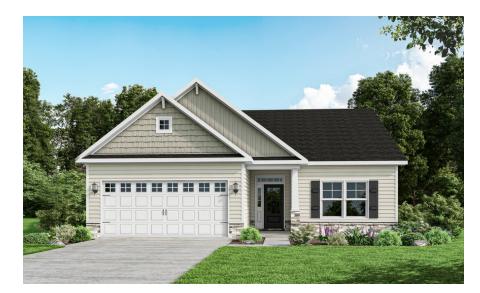

Weymouth

1,854 Sq. Ft. 1 Stories 3 - 4 Bed 2.0 Bath 2 - 3 Garage Primary Bed: Down

## About Weymouth

The Weymouth is a ranch-style plan that includes 4 bedrooms and an open-concept living space!

- Great room with optional gas log fireplace
- Open kitchen with spacious dining room, corner pantry, and island with sink overlooking the great room. The gourmet kitchen appliance layout with double wall ovens and cooktop is available.
- Mud room off the dining room with entry to garage, washer/dryer hook-ups. and optional upper wall cabinets.
- Large primary suite with tray ceiling option: Primary bath with dual sinks, optional center stacked drawer in