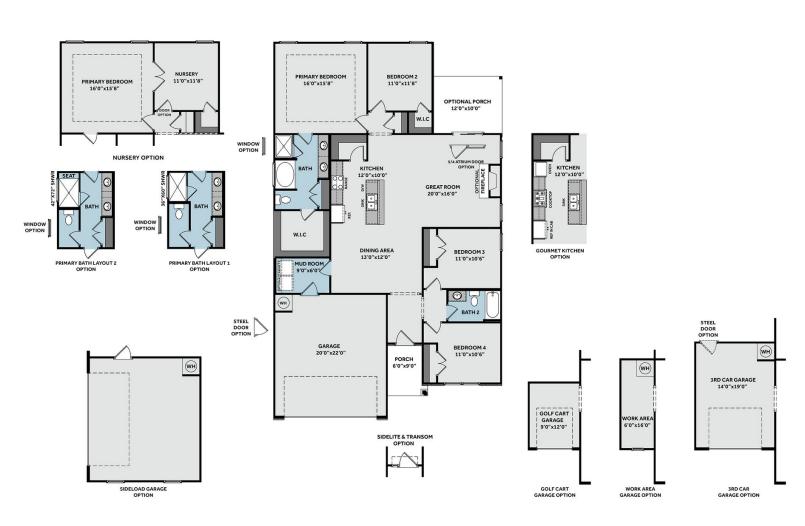

## About Weymouth

The Weymouth is a ranch-style plan that includes 4 bedrooms and an open-concept living space!

- Great room with optional gas log fireplace
- Open kitchen with spacious dining room, corner pantry, and island with sink overlooking the great room. The gourmet kitchen appliance layout with double wall ovens and cooktop is available.
- Mud room off the dining room with entry to garage, washer/dryer hook-ups. and optional upper wall cabinets.
- Large primary suite with tray ceiling option: Primary bath with dual sinks, optional center stacked drawer in

Weymouth

THE WEYMOUTH CC1854

Prices, plans, dimensions, features, specifications, materials, and availability of homes or communities are subject to change without notice or obligation. Illustrations are artists depictions only and may differ from completed improvements. All prices subject to change without notice. Please contact your sales associate before writing an offer.