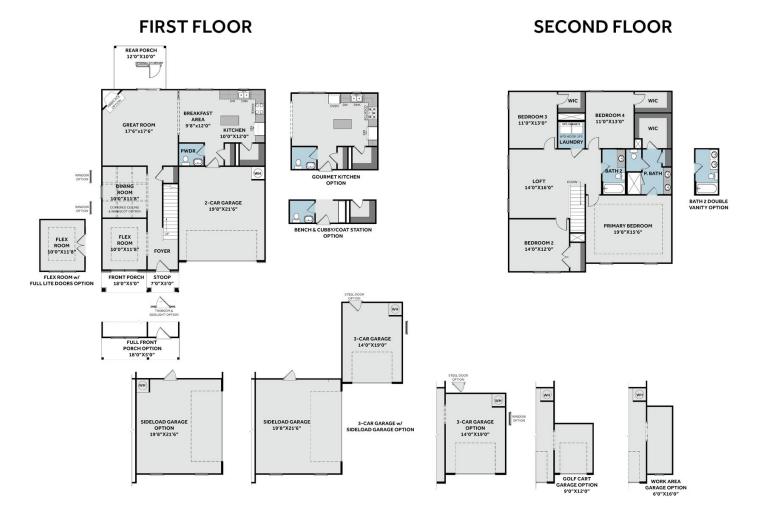

## **About Magnolia**

- Flex Room with optional full lite doors off foyer.
- Open great room with optional fireplace and access to an optional covered porch and/or patio with sliding door. Door layout option available in lieu of sliding door.
- Kitchen with breakfast area, island, and corner pantry. Gourmet kitchen appliance layout available.
- Powder room and coat closet by garage entryway. Built-in coat station available in lieu of coat closet.
- Formal Dining Room with optional wainscoting, coffered ceiling, and additional windows

### THE MAGNOLIA

CC2642