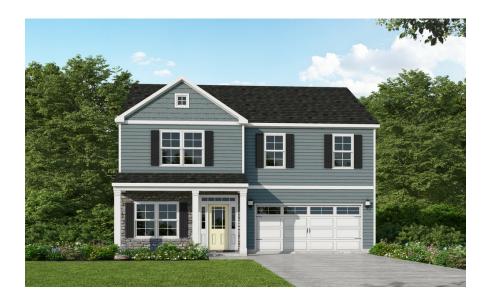

# Magnolia

CONTACT OUR NEW HOME SPECIALISTS

MAGGIE & JESSICA

Call Us @ 910-405-8311

info@cavinessandcates.com

2,642 Sq. Ft.

2 Stories

4 Bed

## **About Magnolia**

- Flex Room with optional full lite doors off foyer.
- Open great room with optional fireplace and access to an optional covered porch and/or patio with sliding door. Door layout option available in lieu of sliding door.
- Kitchen with breakfast area, island, and corner pantry. Gourmet kitchen appliance layout available.
- Powder room and coat closet by garage entryway. Built-in coat station available in lieu of coat closet.
- Formal Dining Room with optional wainscoting, coffered ceiling, and additional windows

### THE MAGNOLIA

CC2642