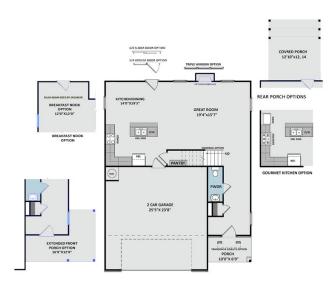

#### **FIRST FLOOR**

### CC2136

## **About Bailey**

- Great room with optional gas log fireplace
- Open kitchen with island and optional extended breakfast area with views to the backyard;
   Gourmet kitchen appliance layout option with double wall ovens and cooktop
- Optional rear porch with 3 door options
- Primary suite on the second floor with optional tray ceiling, walk-in closet, primary bath with dualsinks, private water closet, optional drawer stack in vanity, and 3 tub/shower layout options.
  - Standard option with garden tub and separate shower