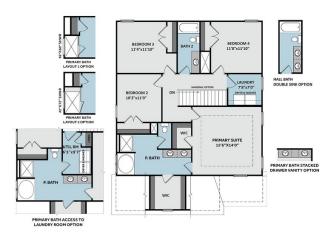

### **SECOND FLOOR**

## **About Bailey**

- Great room with optional gas log fireplace
- Open kitchen with island and optional extended breakfast area with views to the backyard;
   Gourmet kitchen appliance layout option with double wall ovens and cooktop
- Optional rear porch with 3 door options
- Primary suite on the second floor with optional tray ceiling, walk-in closet, primary bath with dualsinks, private water closet, optional drawer stack in vanity, and 3 tub/shower layout options.
  - Standard option with garden tub and separate shower