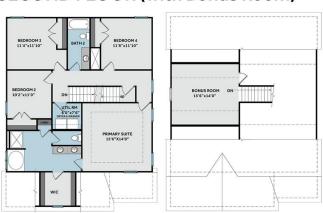

**About Bailey**

- Great room with optional gas log fireplace
- Open kitchen with island and optional extended breakfast area with views to the backyard;
   Gourmet kitchen appliance layout option with double wall ovens and cooktop
- Optional rear porch with 3 door options
- Primary suite on the second floor with optional tray ceiling, walk-in closet, primary bath with dualsinks, private water closet, optional drawer stack in vanity, and 3 tub/shower layout options.
  - Standard option with garden tub and separate shower

#### ...Read More Online



Elevation F





# Bailey

CONTACT OUR NEW HOME SPECIALISTS

MAGGIE & JESSICA

Call Us @ 910-405-8311

info@cavinessandcates.com

## THE BAILEY

#### **FIRST FLOOR**

### CC2136

### **SECOND FLOOR**





## SECOND FLOOR (with Bonus Room)