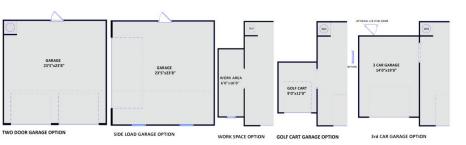

## **About Bailey**

- Great room with optional gas log fireplace
- Open kitchen with island and optional extended breakfast area with views to the backyard;
   Gourmet kitchen appliance layout option with double wall ovens and cooktop
- Optional rear porch with 3 door options
- Primary suite on the second floor with optional tray ceiling, walk-in closet, primary bath with dualsinks, private water closet, optional drawer stack in vanity, and 3 tub/shower layout options.
  - Standard option with garden tub and separate shower