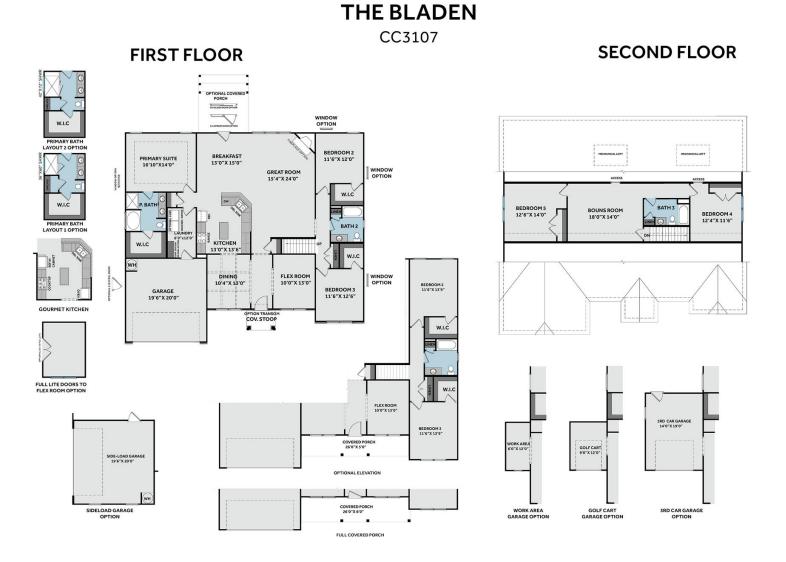

## About Bladen

- Formal dining room with coffered ceiling and wainscoting detail option
- Formal flex room with optional french door entry
- Great room with optional corner gas log fireplace
- Kitchen open to great room with breakfast area and island; Gourmet appliance layout option
- Optional covered porch or patio with 3 door options
- Primary Suite on the first floor with third window option for added natural lighting, optional tray ceiling, walk-in closet, dual sinks and 3 tub/shower layout options

Bladen

Prices, plans, dimensions, features, specifications, materials, and availability of homes or communities are subject to change without notice or obligation. Illustrations are artists depictions only and may differ from completed improvements. All prices subject to change without notice. Please contact your sales associate before writing an offer.