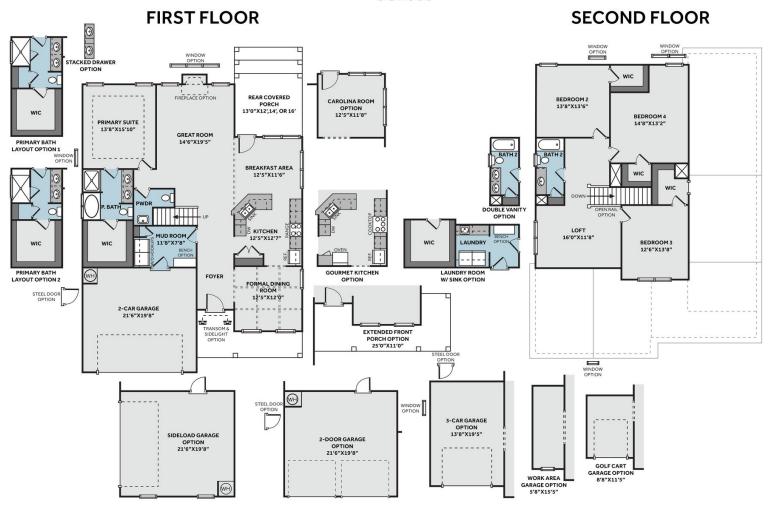

## Granville

CONTACT OUR NEW HOME SPECIALISTS

MAGGIE & JESSICA

Call Us @ 910-405-8311

info@cavinessandcates.com

2,724 - 2,876 Sq. Ft.

2 Stories

4 Bed

2.5 Bath

Primary Bed: Down

#### **About Granville**

The Granville is the number one first-floor owners suite home plan among Caviness & Cates homeowners! Favorite features of this plan are the optional Carolina room with covered porch option and the spacious mudroom!

- Great Room with optional gas log fireplace or triple window option.
- Kitchen with breakfast area, pantry, and sink overlooking great room!
  - Gourmet kitchen option available with cooktop and double ovens.
- Optional Carolina Room\* or covered porch.

### THE GRANVILLE

CC2680