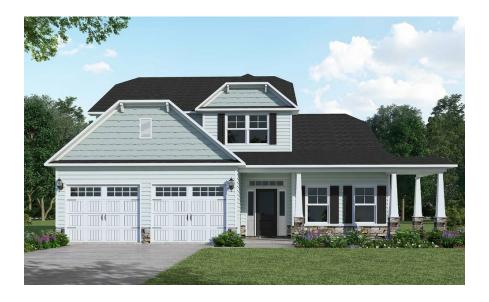

#### **About Granville**

The Granville is the number one first-floor owners suite home plan among Caviness & Cates homeowners! Favorite features of this plan are the optional Carolina room with covered porch option and the spacious mudroom!

- Great Room with optional gas log fireplace or triple window option.
- Kitchen with breakfast area, pantry, and sink overlooking great room!
  - Gourmet kitchen option available with cooktop and double ovens.
- Optional Carolina Room\* or covered porch.

#### ...Read More Online

Elevation K