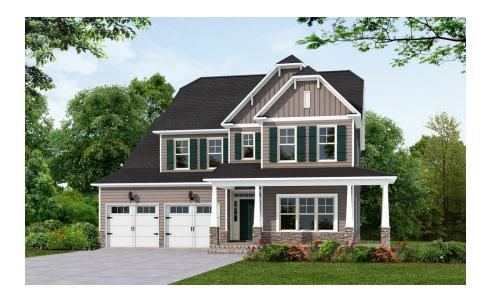

## Halifax

CONTACT OUR NEW HOME SPECIALISTS

MAGGIE & JESSICA

Call Us @ 910-405-8311

info@cavinessandcates.com

3,150 Sq. Ft.

2 Stories

5 Bed

## **About Halifax**

- Spacious covered front porch with extended option
- Great Room with optional fireplace and built-in shelving
- Kitchen with island, breakfast area, and pantry with butlers pantry.
- Breakfast area with optional sliding or atrium door access to rear covered porch option; extended covered porch options available
- Formal dining room with optional coffered ceiling and wainscoting detail
- Guest room with access to hall bath with tub/shower combination.

## ...Read More Online

Elevation K

SIDELOAD GARAGE OPTION