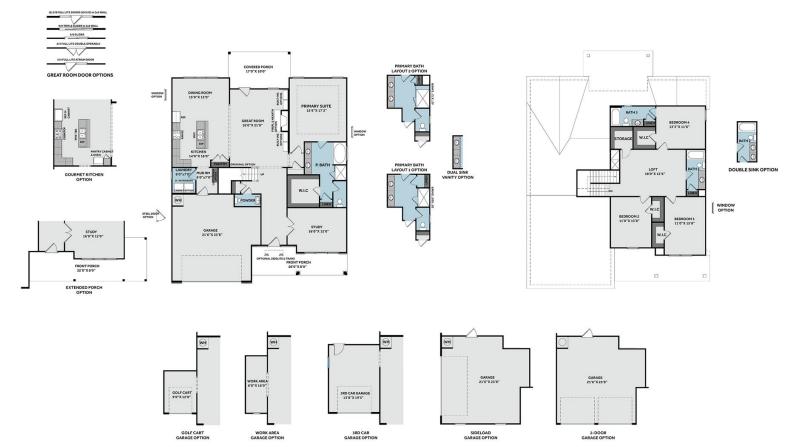

## **About Page**

- First-floor primary suite with tray ceiling option, additional window option, walk-in closet, dual sinks, optional drawer stack in vanity, linen closet, garden tub and separate shower, and private water closet.
- Great room with fireplace option and optional built-ins; Access to optional covered porch with multiple door options
- Kitchen open to great room with island and pantry; connected to dining room with optional additional window and views to the backyard; Gourmet appliance layout option with pantry cabinet

### **FIRST FLOOR**

#### **SECOND FLOOR**