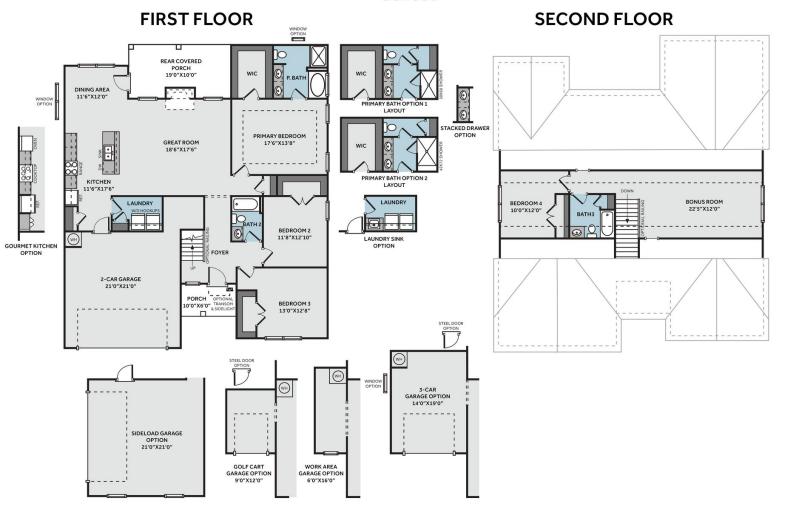

## Cambridge

CONTACT OUR NEW HOME SPECIALISTS

MAGGIE & JESSICA

Call Us @ 910-405-8311

info@cavinessandcates.com

2,432 Sq. Ft.

1.5 Stories

4 Bed

3.0 Bath

Primary Bed: Down

### **About Cambridge**

- Great room with optional gas log fireplace.
- Open kitchen with dining room with views to the backyard and double window option, island with sink overlooking the great room, and pantry; Gourmet kitchen appliance layout option with double wall ovens and cooktop
- First-floor laundry room in garage entry with linen closet, optional sink, and optional upper wall cabinets.
- Dining room with access to option rear covered porch.

### THE CAMBRIDGE

CC1850