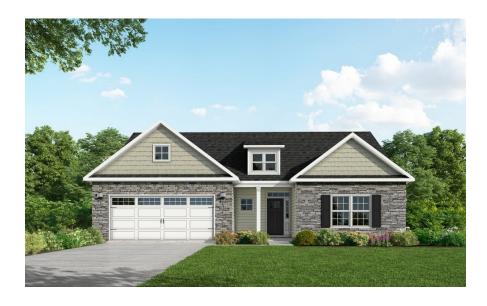

## Cambridge

CONTACT OUR NEW HOME SPECIALISTS

MAGGIE & JESSICA

Call Us @ 910-405-8311

info@cavinessandcates.com

2,432 Sq. Ft.

1.5 Stories

4 Bed

3.0 Bath

Primary Bed: Down

### **About Cambridge**

- Great room with optional gas log fireplace.
- Open kitchen with dining room with views to the backyard and double window option, island with sink overlooking the great room, and pantry; Gourmet kitchen appliance layout option with double wall ovens and cooktop
- First-floor laundry room in garage entry with linen closet, optional sink, and optional upper wall cabinets.
- Dining room with access to option rear covered porch.

### THE CAMBRIDGE

CC1850