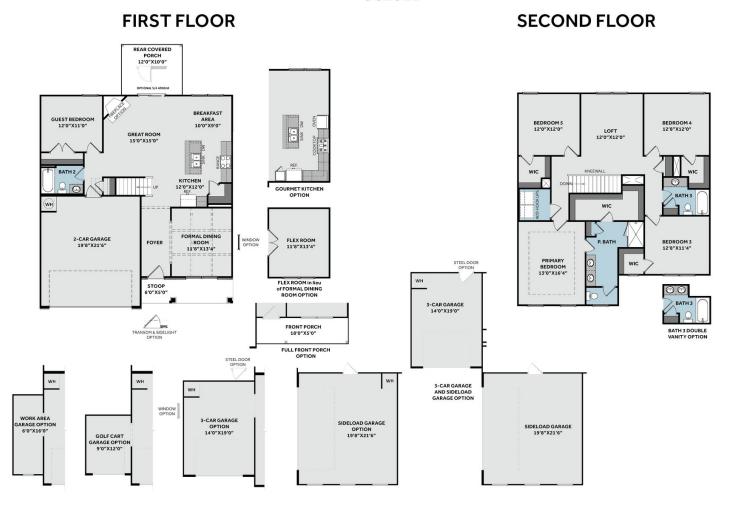

### **About Pamlico**

- First floor with formal dining room with optional wainscoting detail, additional window, and coffered ceiling. Optional flex room with full lite doors in lieu of formal dining room.
- Kitchen open to breakfast area and great room with island, corner pantry; Gourmet appliance layout option.
- Great room with optional corner fireplace. Access to rear porch through sliding door. Optional door layout in lieu of sliding door.
- Guest room located on first floor with hall access to full bathroom with tub/shower combination.