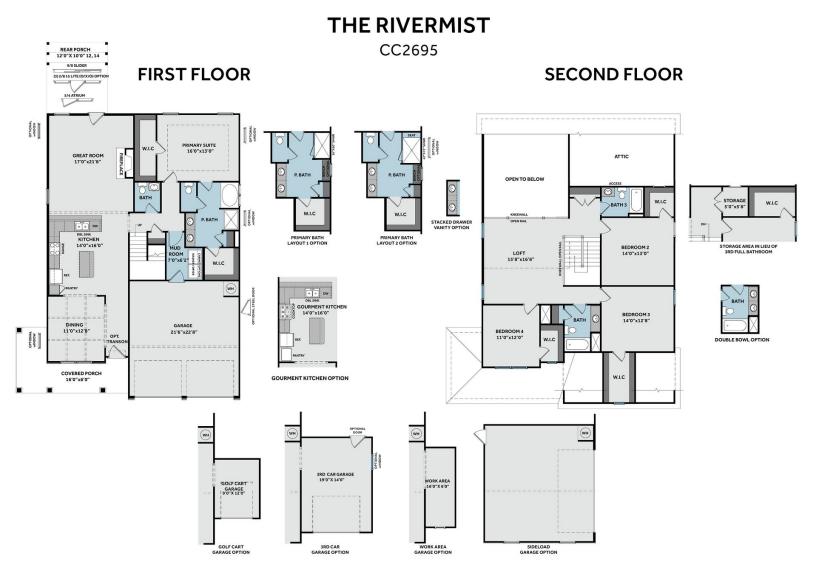

**Rivermist** 

2,695 Sq. Ft. 2 Stories 4 Bed 2.5 Bath 2 - 3 Garage Primary Bed: Down

## About Rivermist

- The Rivermist home features a stunning 2 story great room with optional second-floor catwalk or overlook and fireplace; optional additional window in great room
- Kitchen with island and bar seating; gourmet appliance layout option
- Optional covered porch with 4 door options.
- First-floor primary suite with optional additional window, dual sinks, optional drawer stack in vanity, 2 walk-in closets and private water closet; 3 tub/shower layout options
  - Standard option with garden tub and separate shower