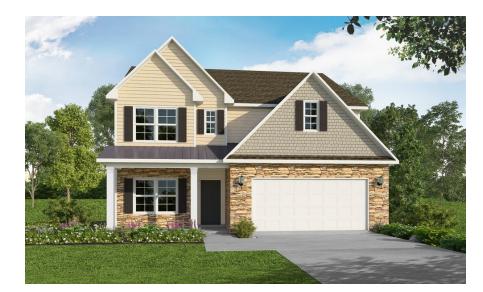

**Rivermist** 

2,695 Sq. Ft. 2 Stories 4 Bed 2.5 Bath 2 - 3 Garage Primary Bed: Down

## About Rivermist

- The Rivermist home features a stunning 2 story great room with optional second-floor catwalk or overlook and fireplace; optional additional window in great room
- Kitchen with island and bar seating; gourmet appliance layout option
- Optional covered porch with 4 door options.
- First-floor primary suite with optional additional window, dual sinks, optional drawer stack in vanity, 2 walk-in closets and private water closet; 3 tub/shower layout options
  - Standard option with garden tub and separate shower