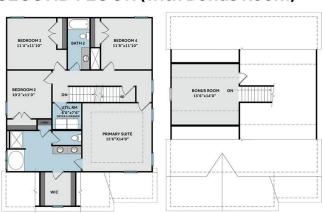

**About Bailey**

- Great room with optional gas log fireplace
- Open kitchen with island and optional extended breakfast area with views to the backyard;
   Gourmet kitchen appliance layout option with double wall ovens and cooktop
- Optional rear porch with 3 door options
- Primary suite on the second floor with optional tray ceiling, walk-in closet, primary bath with dual sinks, private water closet, optional drawer stack in vanity, and 3 tub/shower layout options.
  - Standard option with garden tub and separate shower

#### ...Read More Online



Elevation K





# Bailey

CONTACT OUR NEW HOME SPECIALISTS

MAGGIE & JESSICA

Call Us @ 910-405-8311

info@cavinessandcates.com

## THE BAILEY

#### **FIRST FLOOR**

### CC2136

### **SECOND FLOOR**





## SECOND FLOOR (with Bonus Room)