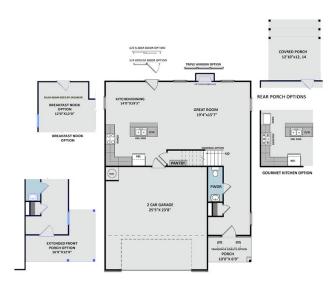

#### **FIRST FLOOR**

### CC2136

## **About Bailey**

- Great room with optional gas log fireplace
- Open kitchen with island and optional extended breakfast area with views to the backyard;
   Gourmet kitchen appliance layout option with double wall ovens and cooktop
- Optional rear porch with 3 door options
- Primary suite on the second floor with optional tray ceiling, walk-in closet, primary bath with dual sinks, private water closet, optional drawer stack in vanity, and 3 tub/shower layout options.
  - Standard option with garden tub and separate shower