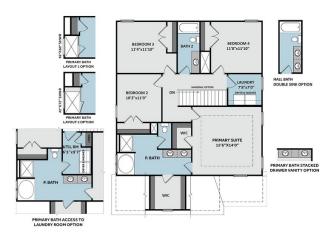

### **SECOND FLOOR**

## **About Bailey**

- Great room with optional gas log fireplace
- Open kitchen with island and optional extended breakfast area with views to the backyard;
   Gourmet kitchen appliance layout option with double wall ovens and cooktop
- Optional rear porch with 3 door options
- Primary suite on the second floor with optional tray ceiling, walk-in closet, primary bath with dual sinks, private water closet, optional drawer stack in vanity, and 3 tub/shower layout options.
  - Standard option with garden tub and separate shower