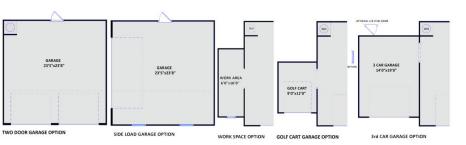

# **About Bailey**

- Great room with optional gas log fireplace
- Open kitchen with island and optional extended breakfast area with views to the backyard;
   Gourmet kitchen appliance layout option with double wall ovens and cooktop
- Optional rear porch with 3 door options
- Primary suite on the second floor with optional tray ceiling, walk-in closet, primary bath with dual sinks, private water closet, optional drawer stack in vanity, and 3 tub/shower layout options.
  - Standard option with garden tub and separate shower

#### ...Read More Online



Elevation K





# Bailey

CONTACT OUR NEW HOME SPECIALISTS

MAGGIE & JESSICA

Call Us @ 910-405-8311

info@cavinessandcates.com

## THE BAILEY

#### **FIRST FLOOR**

### CC2136

### **SECOND FLOOR**





## SECOND FLOOR (with Bonus Room)