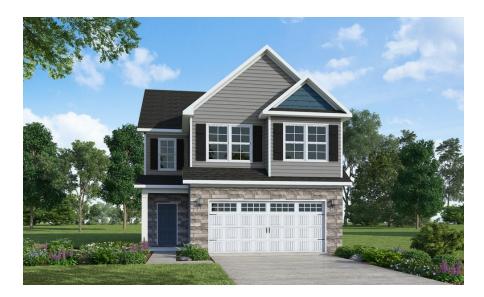

Springfield

1,884 Sq. Ft. 2 Stories 4 Bed 2.5 Bath Primary Bed: Up

## About Springfield

- Great room with optional corner fireplace and additional windows; access to covered porch and patio options
- Kitchen with corner pantry and gourmet kitchen layout options with double wall ovens and cooktop; open dining area with triple window option
- Half bath with pedestal sink and oval mirror
- Second floor features the Primary Suite with optional tray ceiling, walk-in closet with natural light, dual sinks, and 3 tub/shower layout options

...Read More Online

Elevation B

Elevation C

Elevation K

Prices, plans, dimensions, features, specifications, materials, and availability of homes or communities are subject to change without notice or obligation. Illustrations are artists depictions only and may differ from completed improvements. All prices subject to change without notice. Please contact your sales associate before writing an offer.