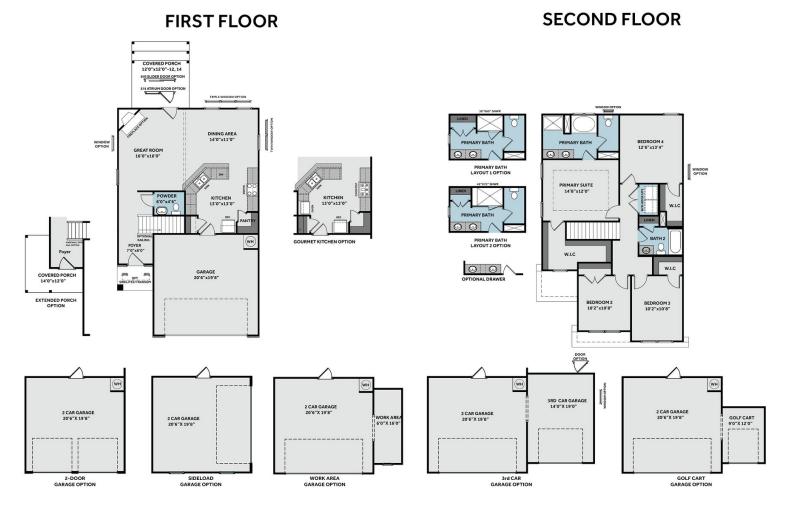

## About Springfield

- Great room with optional corner fireplace and additional windows; access to covered porch and patio options
- Kitchen with corner pantry and gourmet kitchen layout options with double wall ovens and cooktop; open dining area with triple window option
- Half bath with pedestal sink and oval mirror
- Second floor features the Primary Suite with optional tray ceiling, walk-in closet with natural light, dual sinks, and 3 tub/shower layout options

## THE SPRINGFIELD

CC1884

Prices, plans, dimensions, features, specifications, materials, and availability of homes or communities are subject to change without notice or obligation. Illustrations are artists depictions only and may differ from completed improvements. All prices subject to change without notice. Please contact your sales associate before writing an offer.