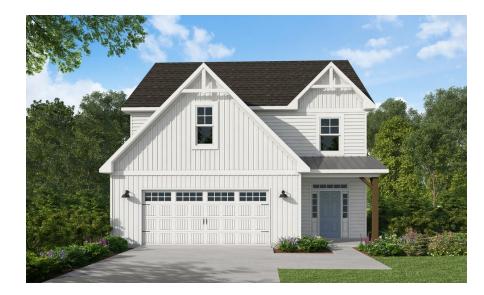

2,136 - 2,424 Sq. Ft. 2 Stories 4 Bed 2.5 Bath Primary Bed: Up

## **About Bailey**

- Great room with optional gas log fireplace
- Open kitchen with island and optional extended breakfast area with views to the backyard; Gourmet kitchen appliance layout option with double wall ovens and cooktop
- Optional rear porch with 3 door options
- Primary suite on the second floor with optional tray ceiling, walk-in closet, primary bath with dual sinks, private water closet, optional drawer stack in vanity, and 3 tub/shower layout options.
  Standard option with garden tub and separate shower