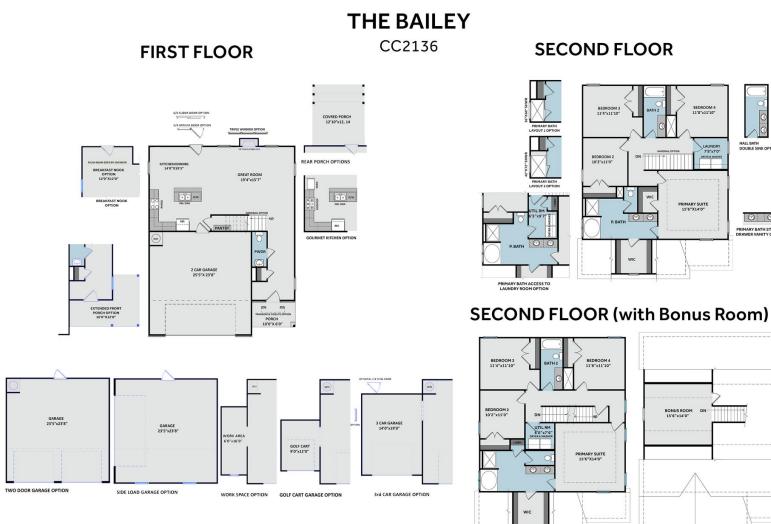

2,136 - 2,424 Sq. Ft. 2 Stories 4 Bed 2.5 Bath Primary Bed: Up

## **About Bailey**

- Great room with optional gas log fireplace
- Open kitchen with island and optional extended breakfast area with views to the backyard; Gourmet kitchen appliance layout option with double wall ovens and cooktop
- Optional rear porch with 3 door options
- Primary suite on the second floor with optional tray ceiling, walk-in closet, primary bath with dual sinks, private water closet, optional drawer stack in vanity, and 3 tub/shower layout options.
  Standard option with garden tub and separate shower

HALL BATH DOUBLE SINK OPTIO

 $\odot$   $\odot$ PRIMARY BATH STACKED