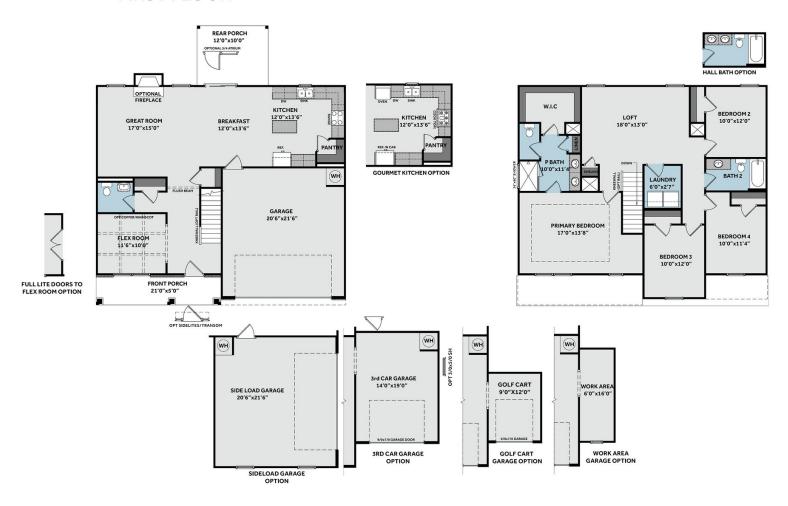

ates.com



2,324 Sq. Ft.

2 Stories

4 Bed

2.5 Bath

2 - 3 Garage

Primary Bed: Up

## **About Bellamy**

- First floor with flex room with optional wainscoting detail, coffered ceiling, and full lite doors
- Kitchen open to breakfast area and great room with island, corner pantry;
- Covered porch or patio option.
- Great room with optional fireplace.
- Second floor primary suite includes sitting area, walk-in closet, dual sinks, and separate garden tub and shower.
- 3 additional bedrooms and full hall bathroom with tub/shower combination and optional double vanity.

...Read More Online



Elevation F





# Bellamy

CONTACT OUR NEW HOME SPECIALISTS

MAGGIE & JESSICA

Call Us @ 910-405-8311

info@cavinessandcates.com

### THE BELLAMY

CC2324

#### **FIRST FLOOR**

#### **SECOND FLOOR**