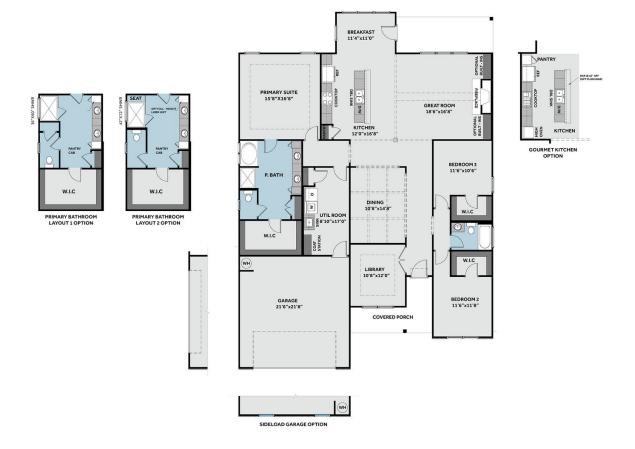

### **About Calabash**

- Formal dining area with coffered ceiling and wainscoting detail.
- Library/home office with french door entry
- Kitchen and breakfast area with optional bartop seating and pantry. Gourmet kitchen appliance layout option
- Covered porch or patio option
- Great room with gas log fireplace, cathedral ceiling, and optional built-in shelving
- Primary suite with beautiful tray ceiling, spacious walk-in closet, garden tub and separate shower,

## THE CALABASH

CC2421