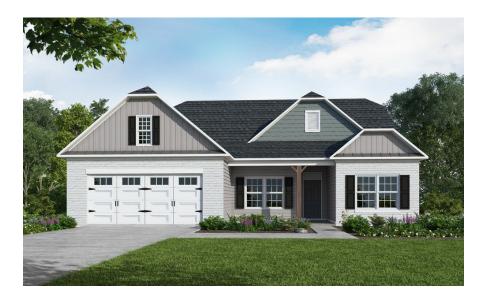

## Calabash

CONTACT OUR NEW HOME SPECIALISTS

MAGGIE & JESSICA

Call Us @ 910-405-8311

info@cavinessandcates.com

2,421 Sq. Ft.

1 Stories

3 Bed

### **About Calabash**

- Formal dining area with coffered ceiling and wainscoting detail.
- Library/home office with french door entry
- Kitchen and breakfast area with optional bartop seating and pantry. Gourmet kitchen appliance layout option
- Covered porch or patio option
- Great room with gas log fireplace, cathedral ceiling, and optional built-in shelving
- Primary suite with beautiful tray ceiling, spacious walk-in closet, garden tub and separate shower,