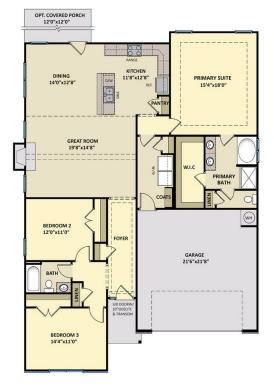

## Henley

CONTACT OUR NEW HOME SPECIALISTS

MAGGIE & JESSICA

Call Us @ 910-405-8311

info@cavinessandcates.com

1,811 Sq. Ft.

1 Stories

3 Bed

### **About Henley**

- Open great room with cathedral ceiling and gas fireplace
- Kitchen features pantry, island with sink overlooking the dining area, and gourmet appliance layout option
- Dining area with access to optional Carolina room, covered porch, or patio
- Primary Suite with tray ceiling option, walk-in closet, dual vanity sinks, and private water closet with linen closet; 3 tub/shower layout options