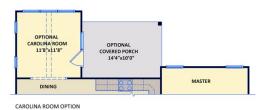

### **About Henley**

- Open great room with cathedral ceiling and gas fireplace
- Kitchen features pantry, island with sink overlooking the dining area, and gourmet appliance layout option
- Dining area with access to optional Carolina room, covered porch, or patio
- Primary Suite with tray ceiling option, walk-in closet, dual vanity sinks, and private water closet with linen closet; 3 tub/shower layout options