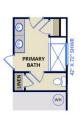

### **About Henley**

- Open great room with cathedral ceiling and gas fireplace
- Kitchen features pantry, island with sink overlooking the dining area, and gourmet appliance layout option
- Dining area with access to optional Carolina room, covered porch, or patio
- Primary Suite with tray ceiling option, walk-in closet, dual vanity sinks, and private water closet with linen closet; 3 tub/shower layout options