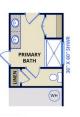

### **About Henley**

- Open great room with cathedral ceiling and gas fireplace
- Kitchen features pantry, island with sink overlooking the dining area, and gourmet appliance layout option
- Dining area with access to optional Carolina room, covered porch, or patio
- Primary Suite with tray ceiling option, walk-in closet, dual vanity sinks, and private water closet with linen closet; 3 tub/shower layout options