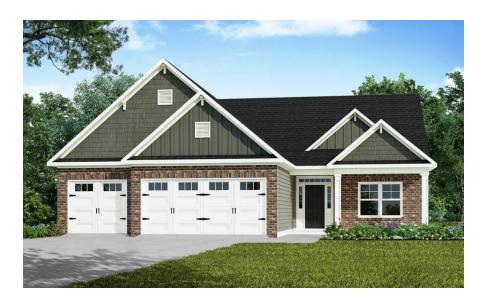

# THE LIBERTY

CC2322

# **About Liberty**

- Open kitchen with corner pantry, breakfast area, and island with sink overlooking the great room;
   Gourmet appliance layout option
- Great room with gas log fireplace, cathedral ceiling, optional built-in shelving, and sitting area.
- Formal dining room with optional coffered ceiling and wainscotting detail and additional window option.
- Home office with optional french door.
- Primary suite with optional tray ceiling and 2 walk-in closets; Primary bath with dual sinks, private