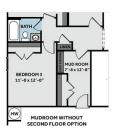

dditional window option.
- Home office with optional french door.
- Primary suite with optional tray ceiling and 2 walk-in closets; Primary bath with dual sinks, private

### ...Read More Online





Elevation B Elevation C

Prices, plans, dimensions, features, specifications, materials, and availability of homes or communities are subject to change without notice or obligation. Illustrations are artists depictions only and may differ from completed improvements. All prices subject to change without notice. Please contact your sales associate before writing an offer.



CONTACT OUR NEW HOME SPECIALISTS

MAGGIE & JESSICA

Call Us @ 910-405-8311

info@cavinessandcates.com

# THE LIBERTY

CC2322

### **FIRST FLOOR**

# STACKED DRAWER OPTION STACKED BATH LAYOUT 1 PRIMARY BATH LAYOUT 2 OPTION





## **SECOND FLOOR**