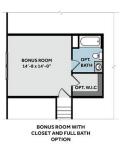

Home office with optional french door.
- Primary suite with optional tray ceiling and 2 walk-in closets; Primary bath with dual sinks, private

### ...Read More Online





Elevation B Elevation C

Prices, plans, dimensions, features, specifications, materials, and availability of homes or communities are subject to change without notice or obligation. Illustrations are artists depictions only and may differ from completed improvements. All prices subject to change without notice. Please contact your sales associate before writing an offer.



CONTACT OUR NEW HOME SPECIALISTS

MAGGIE & JESSICA

Call Us @ 910-405-8311

info@cavinessandcates.com

# THE LIBERTY

CC2322

### **FIRST FLOOR**

# STACKED DRAWER OPTION STACKED BATH LAYOUT 1 PRIMARY BATH LAYOUT 2 OPTION





## **SECOND FLOOR**