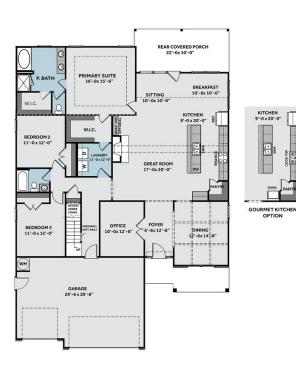

# THE LIBERTY

CC2322

### **FIRST FLOOR**

# **About Liberty**

- Open kitchen with corner pantry, breakfast area, and island with sink overlooking the great room;
   Gourmet appliance layout option
- Great room with gas log fireplace, cathedral ceiling, optional built-in shelving, and sitting area.
- Formal dining room with optional coffered ceiling and wainscotting detail and additional window option.
- Home office with optional french door.
- Primary suite with optional tray ceiling and 2 walk-in closets; Primary bath with dual sinks, private