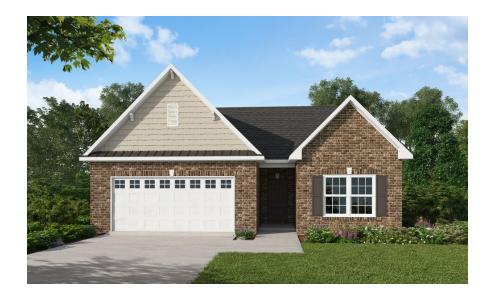

# Lockwood

CONTACT OUR NEW HOME SPECIALISTS

MAGGIE & JESSICA

Call Us @ 910-405-8311

info@cavinessandcates.com

1,802 - 2,009 Sq. Ft.

1 Stories

3 Bed

### **About Lockwood**

- Open great room with cathedral ceiling and optional fireplace
- Kitchen open to great room with island and gourmet appliance layout option; connected to the dining room with views to the back yard
- Carolina room option and covered porch option
- Primary Suite with optional tray ceiling, additional window option, walk-in closet, dual vanity, optional drawer stack in vanity, private water closet, and 3 tub/shower layout options
  - Standard option with garden tub and separate shower

#### ...Read More Online

Elevation BF - Full Brick

Elevation B

Elevation B - No Dormer