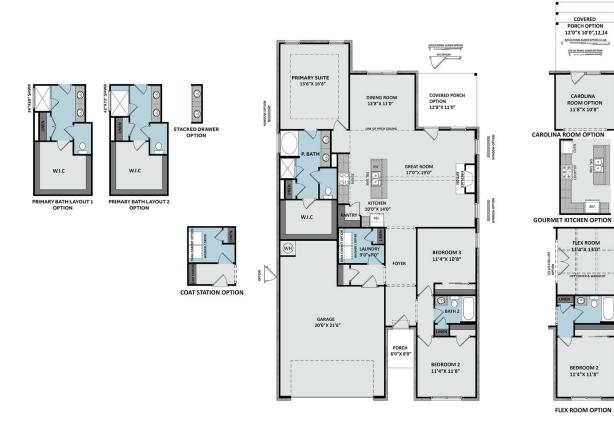

### **About Lockwood**

- Open great room with cathedral ceiling and optional fireplace
- Kitchen open to great room with island and gourmet appliance layout option; connected to the dining room with views to the back yard
- Carolina room option and covered porch option
- Primary Suite with optional tray ceiling, additional window option, walk-in closet, dual vanity, optional drawer stack in vanity, private water closet, and 3 tub/shower layout options
  - Standard option with garden tub and separate shower

# THE LOCKWOOD

CC1877