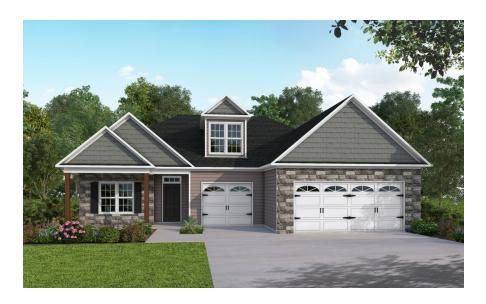

## Newton

CONTACT OUR NEW HOME SPECIALISTS

MAGGIE & JESSICA

Call Us @ 910-405-8311

info@cavinessandcates.com

2,592 Sq. Ft.

1.5 Stories

3 Bed

2.0 Bath

Primary Bed: Down

## **About Newton**

- Great room with fireplace
- Kitchen and breakfast area open to great room with spacious corner pantry.
  - -Gourmet kitchen option with double ovens available
- Formal dining room with coffered ceiling and wainscoting detail option
- Primary suite with tray ceiling, walk-in closet, garden tub and separate shower, dual sinks and