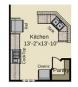

th coffered ceiling and wainscoting detail option
- Primary suite with tray ceiling, walk-in closet, garden tub and separate shower, dual sinks and

#### ...Read More Online





Elevation B Elevation C

Prices, plans, dimensions, features, specifications, materials, and availability of homes or communities are subject to change without notice or obligation. Illustrations are artists depictions only and may differ from completed improvements. All prices subject to change without notice. Please contact your sales associate before writing an offer.



# Newton

CONTACT OUR NEW HOME SPECIALISTS

MAGGIE & JESSICA

Call Us @ 910-405-8311

info@cavinessandcates.com

# The Newton

200

Primary Bath Shower Layout Option 1

Primary Bath Shower Layout Option 2

## FIRST FLOOR



### SECOND FLOOR





Optional Gourmet Kitchen