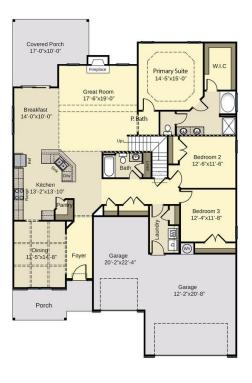

Formal dining room with coffered ceiling and wainscoting detail option
- Primary suite with tray ceiling, walk-in closet, garden tub and separate shower, dual sinks and

#### ...Read More Online





Elevation B Elevation C

Prices, plans, dimensions, features, specifications, materials, and availability of homes or communities are subject to change without notice or obligation. Illustrations are artists depictions only and may differ from completed improvements. All prices subject to change without notice. Please contact your sales associate before writing an offer.



# Newton

CONTACT OUR NEW HOME SPECIALISTS

MAGGIE & JESSICA

Call Us @ 910-405-8311

info@cavinessandcates.com

# The Newton

200

Primary Bath Shower Layout Option 1

Primary Bath Shower Layout Option 2

## FIRST FLOOR



### SECOND FLOOR





Optional Gourmet Kitchen