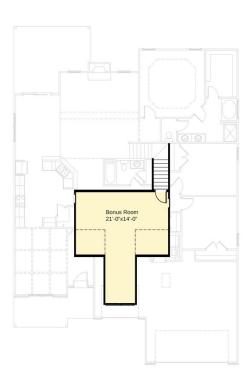

with coffered ceiling and wainscoting detail option
- Primary suite with tray ceiling, walk-in closet, garden tub and separate shower, dual sinks and

#### ...Read More Online





Elevation B Elevation C

Prices, plans, dimensions, features, specifications, materials, and availability of homes or communities are subject to change without notice or obligation. Illustrations are artists depictions only and may differ from completed improvements. All prices subject to change without notice. Please contact your sales associate before writing an offer.



# Newton

CONTACT OUR NEW HOME SPECIALISTS

MAGGIE & JESSICA

Call Us @ 910-405-8311

info@cavinessandcates.com

# The Newton

200

Primary Bath Shower Layout Option 1

Primary Bath Shower Layout Option 2

## FIRST FLOOR



### SECOND FLOOR





Optional Gourmet Kitchen