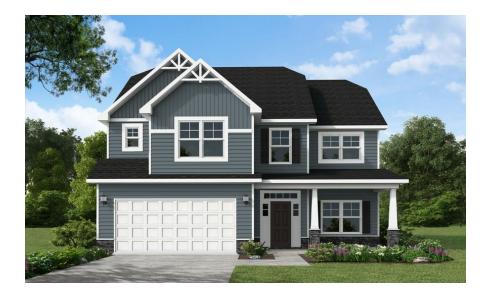

CONTACT OUR NEW HOME SPECIALISTS **MAGGIE & JESSICA** Call Us @ 910-405-8311 info@cavinessandcates.com

Kendleton

3,085 - 3,281 Sq. Ft. 2.5 Stories 5 Bed 3.5 Bath Primary Bed: Up

## About Kendleton

- Formal dining room with coffered ceiling and wainscoting detail option and added window option
- Kitchen with breakfast area, island, and butler pantry with optional base and wall cabinets and added window option; access to optional covered porch and/or Carolina Room; gourmet appliance layout option
- Great Room with optional fireplace or window
- Half bath with pedestal sink and oval mirror
- Optional coat station in garage entryway