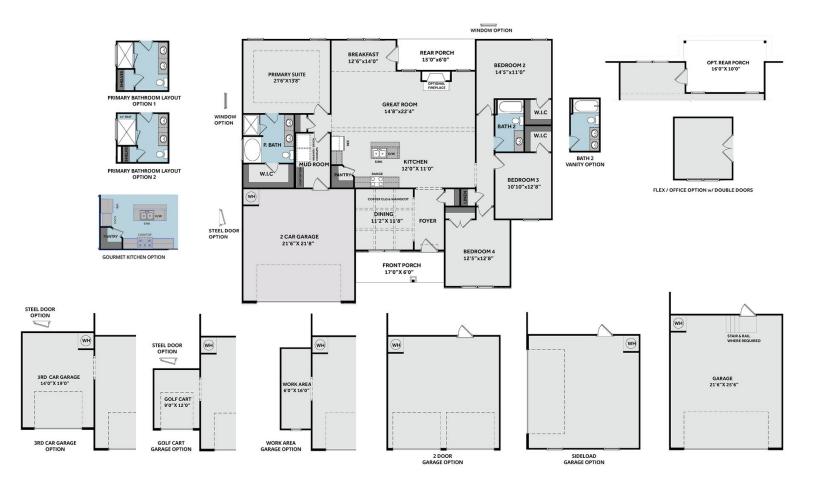

## **About Carver**

The Carver home plan is a true ranch-style plan with all bedrooms on the first floor!

- Open great room with cathedral ceiling and optional fireplace
- Breakfast area off of great room
- Kitchen with corner pantry and island with sink overlooking the great room
- Formal dining room with coffered ceiling and wainscoting detail option
- Primary suite with tray ceiling option, optional additional window, walk-in closet, and 3 bathroom layout options

## THE CARVER

CC2152