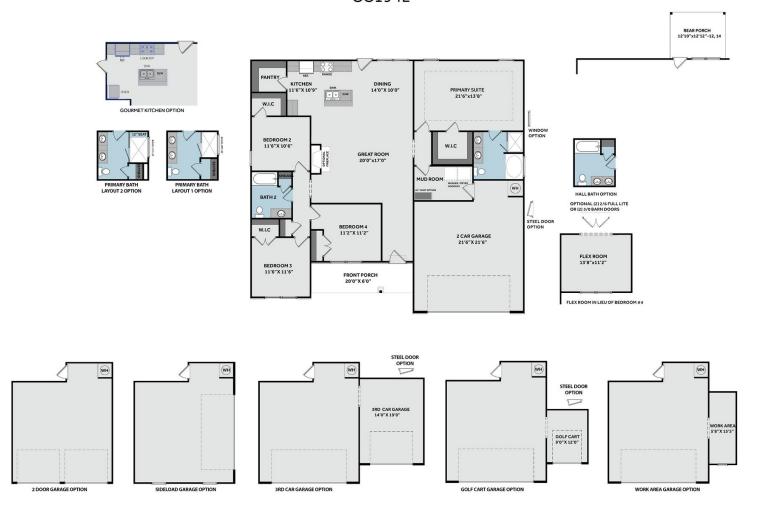

## THE CLARION

CC1942

## **About Clarion**

- Spacious covered front porch
- Open great room with optional gas log fireplace
- Kitchen features a walk-in pantry and island with sink overlooking the great room with access to optional covered porch or patio; Gourmet appliance layout option.
- Primary bedroom with optional tray ceiling, additional window option for added natural lighting, walk-in closet, dual sinks, and 3 tub/shower layout options
  - Standard option with garden tub and separate shower.