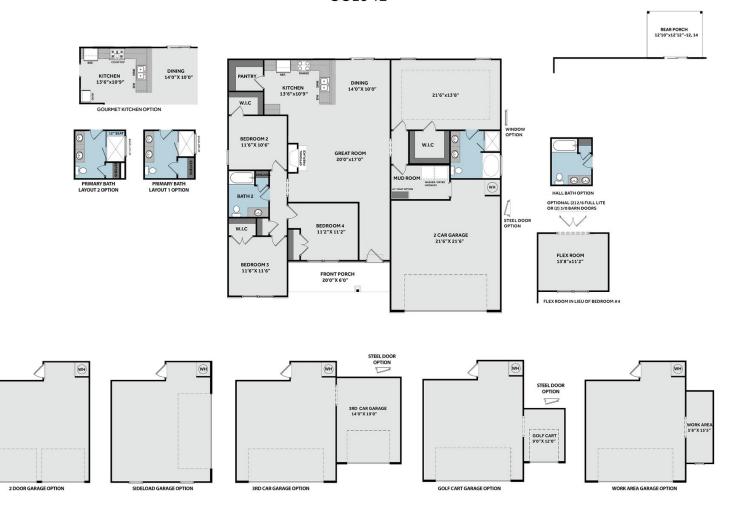

## THE CLARION

CC1942

## **About Clarion**

- Spacious covered front porch
- Open great room with optional gas log fireplace
- Kitchen features a walk-in pantry and island with sink overlooking the great room with access to optional covered porch or patio; Gourmet appliance layout option.
- Primary bedroom with optional tray ceiling, additional window option for added natural lighting, walk-in closet, dual sinks, and 3 tub/shower layout options
  - Standard option with garden tub and separate shower.