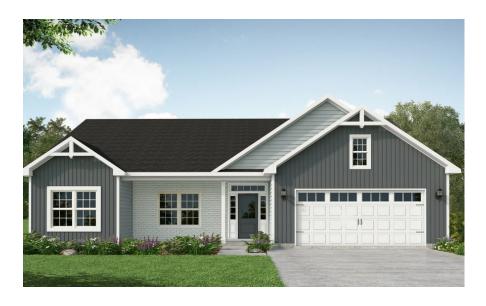

## Clarion

CONTACT OUR NEW HOME SPECIALISTS

MAGGIE & JESSICA

Call Us @ 910-405-8311

info@cavinessandcates.com

1,942 Sq. Ft.

1 Stories

3 Bed

## **About Clarion**

- Spacious covered front porch
- Open great room with optional gas log fireplace
- Kitchen features a walk-in pantry and island with sink overlooking the great room with access to optional covered porch or patio; Gourmet appliance layout option.
- Primary bedroom with optional tray ceiling, additional window option for added natural lighting, walk-in closet, dual sinks, and 3 tub/shower layout options
  - Standard option with garden tub and separate shower.

## THE CLARION

CC1942