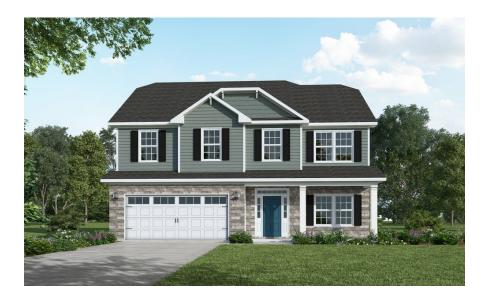

Drayton

2,325 Sq. Ft. 2 Stories 4 Bed 2.5 Bath Primary Bed: Up

## **About Drayton**

The floorplan features a second family room on second floor OR a 5th bedroom option.

- First floor with formal dining room with optional wainscoting detail and coffered ceiling. Option for a Flex Room in lieu of formal dining room.
- Kitchen open to breakfast area and great room with island, corner pantry; Gourmet appliance layout option.
- Covered porch or patio option.
- Great room with optional fireplace.