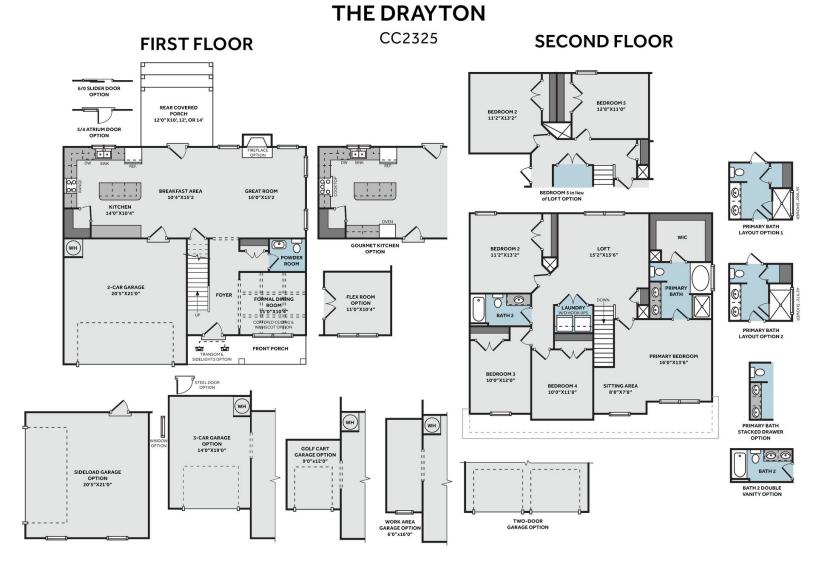

Drayton

2,325 Sq. Ft. 2 Stories 4 Bed 2.5 Bath Primary Bed: Up

## **About Drayton**

The floorplan features a second family room on second floor OR a 5th bedroom option.

- First floor with formal dining room with optional wainscoting detail and coffered ceiling. Option for a Flex Room in lieu of formal dining room.
- Kitchen open to breakfast area and great room with island, corner pantry; Gourmet appliance layout option.
- Covered porch or patio option.
- Great room with optional fireplace.