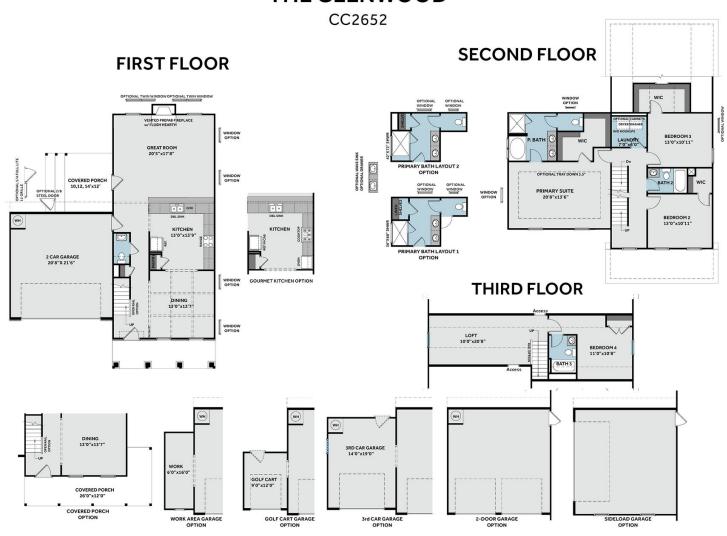

### **About Glenwood**

- Great room with optional gas log fireplace and access to covered porch
- Kitchen with sink overlooking the great room and pantry; gourmet appliance layout option available with cooktop and double ovens
- Formal dining room with coffered ceiling and wainscoting detail option; additional window options available
- Half bath with pedestal sink
- Second floor with Primary Suite featuring optional tray ceiling, spacious walk-in closet with separate

## THE GLENWOOD