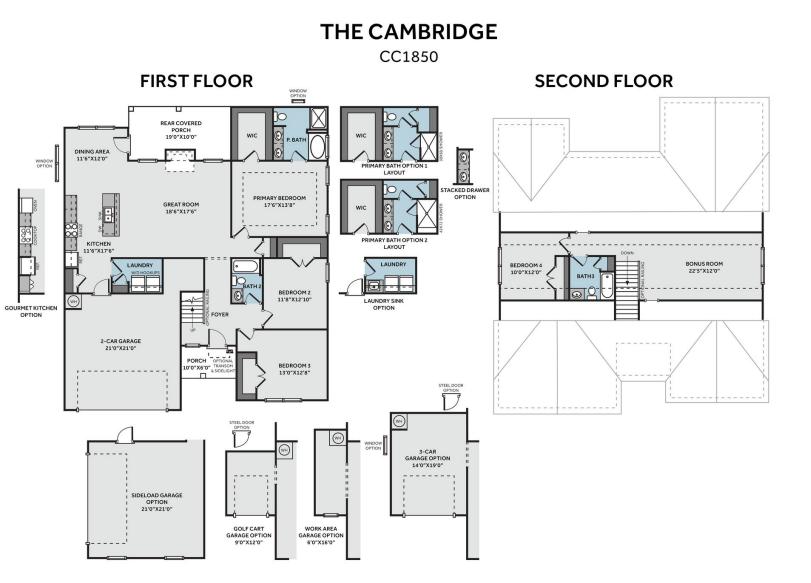

CONTACT OUR NEW HOME SPECIALISTS **MAGGIE & JESSICA** Call Us @ 910-405-8311 info@cavinessandcates.com

Cambridge

2,432 Sq. Ft. 1.5 Stories 4 Bed 3.0 Bath Primary Bed: Down

## About Cambridge

- Great room with optional gas log fireplace.
- Open kitchen with dining room with views to the backyard and double window option, island with sink overlooking the great room, and pantry; Gourmet kitchen appliance layout option with double wall ovens and cooktop
- First-floor laundry room in garage entry with linen closet, optional sink, and optional upper wall cabinets.
- Dining room with access to option rear covered porch.

Cambridge

Prices, plans, dimensions, features, specifications, materials, and availability of homes or communities are subject to change without notice or obligation. Illustrations are artists depictions only and may differ from completed improvements. All prices subject to change without notice. Please contact your sales associate before writing an offer.