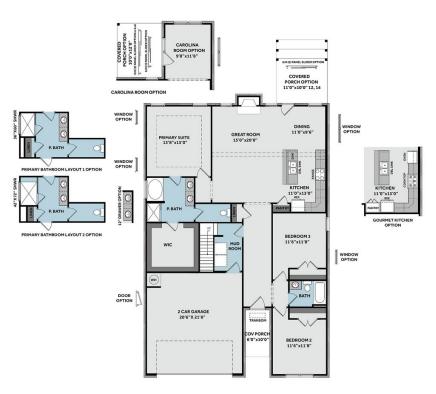

# **About Clairmont**

- Great room with cathedral ceiling and optional gas log fireplace
- Open kitchen and dining area with views to the backyard, optional double window, pantry, and island with kitchen sink overlooking the great room; Gourmet kitchen appliance layout option
- Optional covered porch
- Optional Carolina Room option off of dining area
- Mudroom in garage entry with optional built-in coat station with bench and cubbies, optional wall
  cabinets above washer/dryer connections, and coat closet

## THE CLAIRMONT

CC1785

### **FIRST FLOOR**