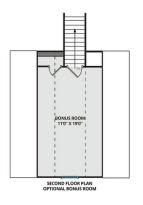

tories

3 Bed

2.0 Bath

Primary Bed: Down

# **About Clairmont**

- Great room with cathedral ceiling and optional gas log fireplace
- Open kitchen and dining area with views to the backyard, optional double window, pantry, and island with kitchen sink overlooking the great room; Gourmet kitchen appliance layout option
- Optional covered porch
- Optional Carolina Room option off of dining area
- Mudroom in garage entry with optional built-in coat station with bench and cubbies, optional wall
  cabinets above washer/dryer connections, and coat closet

#### ...Read More Online



Full Brick Elevation





# Clairmont

CONTACT OUR NEW HOME SPECIALISTS

MAGGIE & JESSICA

Call Us @ 910-405-8311

info@cavinessandcates.com

## THE CLAIRMONT

CC1785

### **FIRST FLOOR**



#### **SECOND FLOOR**