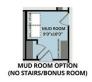

# **About Clairmont**

- Great room with cathedral ceiling and optional gas log fireplace
- Open kitchen and dining area with views to the backyard, optional double window, pantry, and island with kitchen sink overlooking the great room; Gourmet kitchen appliance layout option
- Optional covered porch
- Optional Carolina Room option off of dining area
- Mudroom in garage entry with optional built-in coat station with bench and cubbies, optional wall
  cabinets above washer/dryer connections, and coat closet