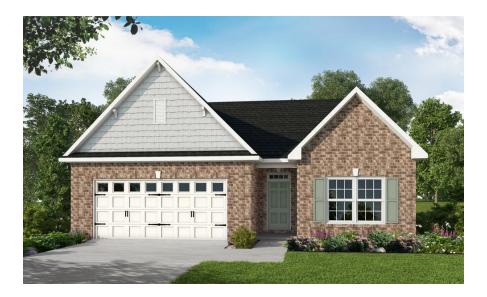

### Clairmont

CONTACT OUR NEW HOME SPECIALISTS

MAGGIE & JESSICA

Call Us @ 910-405-8311

info@cavinessandcates.com

1,715 - 2,185 Sq. Ft.

1 Stories

3 Bed

# **About Clairmont**

- Great room with cathedral ceiling and optional gas log fireplace
- Open kitchen and dining area with views to the backyard, optional double window, pantry, and island with kitchen sink overlooking the great room; Gourmet kitchen appliance layout option
- Optional covered porch
- Optional Carolina Room option off of dining area
- Mudroom in garage entry with optional built-in coat station with bench and cubbies, optional wall
  cabinets above washer/dryer connections, and coat closet

#### ...Read More Online

Full Brick Elevation