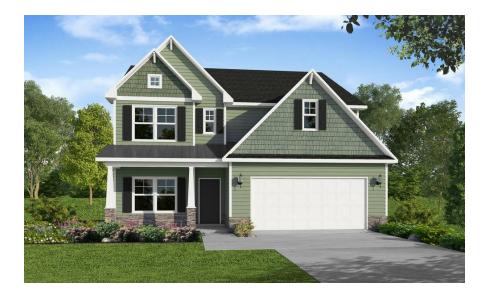

**Rivermist** 

2,695 Sq. Ft. 2 Stories 4 Bed 2.5 Bath 2 - 3 Garage Primary Bed: Down

## About Rivermist

- The Rivermist home features a stunning 2 story great room with optional second-floor catwalk or overlook and fireplace; optional additional window in great room
- Kitchen with island and bar seating; gourmet appliance layout option
- Optional covered porch with 4 door options.
- First-floor primary suite with optional additional window, dual sinks, optional drawer stack in vanity, 2 walk-in closets and private water closet; 3 tub/shower layout options
- Standard option with garden tub and separate shower