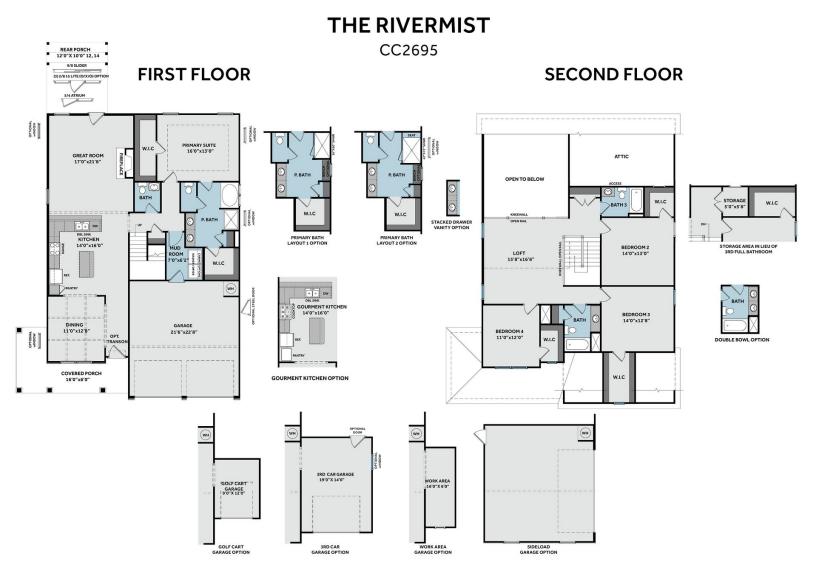

**Rivermist** 

2,695 Sq. Ft. 2 Stories 4 Bed 2.5 Bath 2 - 3 Garage Primary Bed: Down

## About Rivermist

- The Rivermist home features a stunning 2 story great room with optional second-floor catwalk or overlook and fireplace; optional additional window in great room
- Kitchen with island and bar seating; gourmet appliance layout option
- Optional covered porch with 4 door options.
- First-floor primary suite with optional additional window, dual sinks, optional drawer stack in vanity, 2 walk-in closets and private water closet; 3 tub/shower layout options
- Standard option with garden tub and separate shower