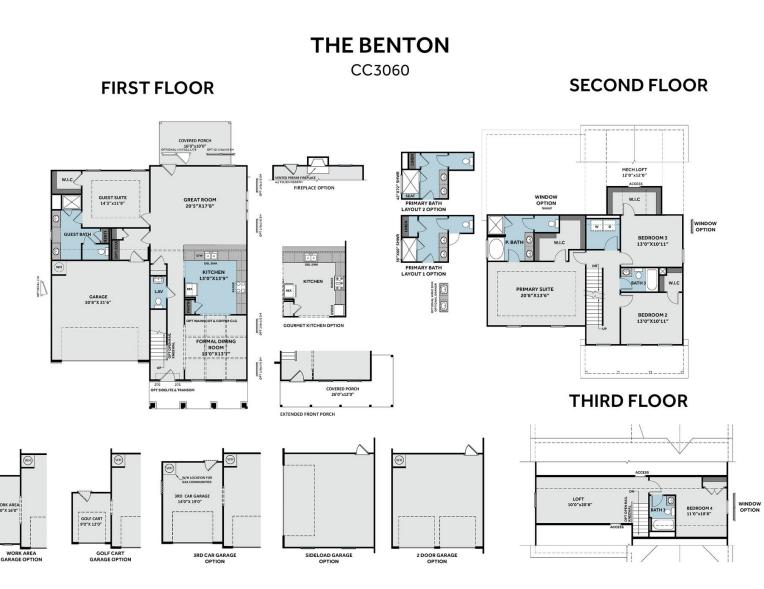

**Benton** 

3,060 Sq. Ft. 2.5 Stories 5 Bed 4.5 Bath Primary Bed: Up

## **About Benton**

- This home plan features a spacious guest suite on the first floor with a walk-in closet, dual sinks, walk-in shower, and private water closet
- Great room with gas log fireplace and access to optional covered porch or patio
- Kitchen with pantry and bartop seating; Gourmet appliance layout option
- Formal dining room with optional coffered ceiling and wainscoting detail
- Front porch with optional sidelights and transom on the front door. Extended front porch option.
- Second floor features a Primary Suite, spacious walk-in closet with 2 sections, dual sinks, private