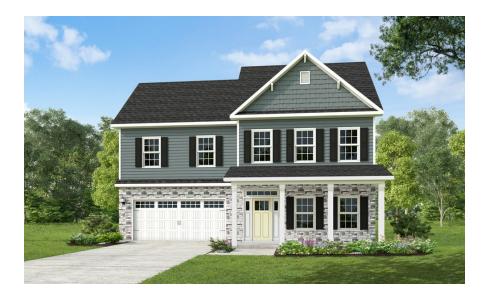

**Benton** 

3,060 Sq. Ft. 2.5 Stories 5 Bed 4.5 Bath Primary Bed: Up

## **About Benton**

- This home plan features a spacious guest suite on the first floor with a walk-in closet, dual sinks, walk-in shower, and private water closet
- Great room with gas log fireplace and access to optional covered porch or patio
- Kitchen with pantry and bartop seating; Gourmet appliance layout option
- Formal dining room with optional coffered ceiling and wainscoting detail
- Front porch with optional sidelights and transom on the front door. Extended front porch option.
- Second floor features a Primary Suite, spacious walk-in closet with 2 sections, dual sinks, private