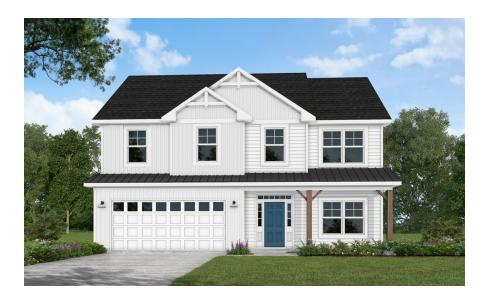

Drayton

2,325 Sq. Ft. 2 Stories 4 Bed 2.5 Bath Primary Bed: Up

## **About Drayton**

The floorplan features a second family room on second floor OR a 5th bedroom option.

- First floor with formal dining room with optional wainscoting detail and coffered ceiling. Option for a Flex Room in lieu of formal dining room.
- Kitchen open to breakfast area and great room with island, corner pantry; Gourmet appliance layout option.
- Covered porch or patio option.
- Great room with optional fireplace.

...Read More Online

Elevation F

Prices, plans, dimensions, features, specifications, materials, and availability of homes or communities are subject to change without notice or obligation. Illustrations are artists depictions only and may differ from completed improvements. All prices subject to change without notice. Please contact your sales associate before writing an offer.