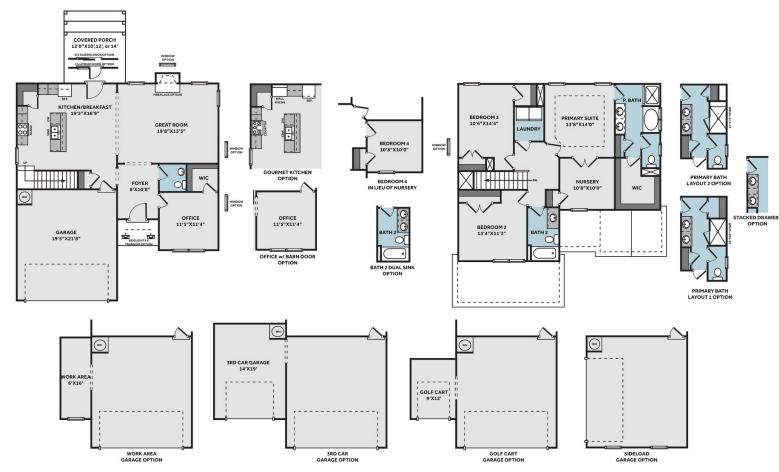

### **About Aberdeen**

- Great room with optional gas log fireplace and additional window option
- First floor home office with barn door option, additional window option, and walk-in closet
- Eat-in kitchen with island and sink overlooking the great room, corner pantry, and breakfast area with access to optional covered porch; Gourmet appliance layout option
- Second-floor primary suite with optional tray ceiling, walk-in closet, dual sinks with optional drawer stack in vanity, french door access to nursery; 3 tub/shower layout options
  - Standard option with garden tub and separate shower.

### THE ABERDEEN

CC2234

## **FIRST FLOOR**

### **SECOND FLOOR**