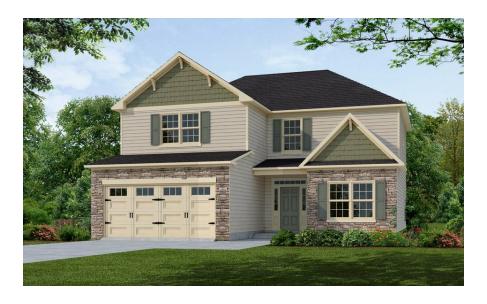

## Aberdeen

CONTACT OUR NEW HOME SPECIALISTS

MAGGIE & JESSICA

Call Us @ 910-405-8311

info@cavinessandcates.com

2,234 Sq. Ft.

2 Stories

3 - 4 Bed

### **About Aberdeen**

- Great room with optional gas log fireplace and additional window option
- First floor home office with barn door option, additional window option, and walk-in closet
- Eat-in kitchen with island and sink overlooking the great room, corner pantry, and breakfast area with access to optional covered porch; Gourmet appliance layout option
- Second-floor primary suite with optional tray ceiling, walk-in closet, dual sinks with optional drawer stack in vanity, french door access to nursery; 3 tub/shower layout options
  - Standard option with garden tub and separate shower.