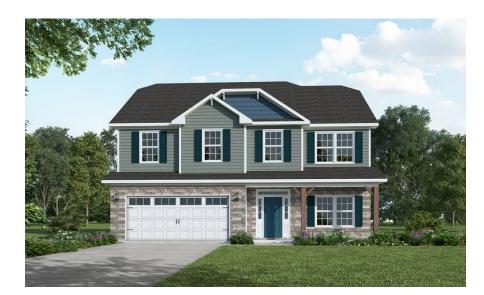

Drayton

2,325 Sq. Ft. 2 Stories 4 Bed 2.5 Bath Primary Bed: Up

## **About Drayton**

The floorplan features a second family room on second floor OR a 5th bedroom option.

- First floor with formal dining room with optional wainscoting detail and coffered ceiling. Option for a Flex Room in lieu of formal dining room.
- Kitchen open to breakfast area and great room with island, corner pantry; Gourmet appliance layout option.
- Covered porch or patio option.
- Great room with optional fireplace.