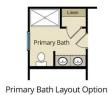

### **About Ivy Creek**

- Great room features a corner fireplace
- Optional covered patio.
- Kitchen with breakfast area includes pantry.
- Laundry room/mud room provides access to garage.
- The primary suite showcases a beautiful tray ceiling option, walk-in closet, garden tub, separate shower and dual sinks.
- 3 additional bedrooms with access to full bathroom with tub/shower combination.