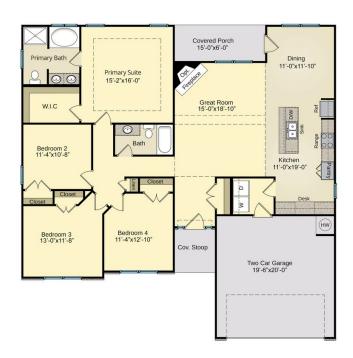

## Ivy Creek

CONTACT OUR NEW HOME SPECIALISTS

MAGGIE & JESSICA

Call Us @ 910-405-8311

info@cavinessandcates.com

1,821 Sq. Ft.

1 Stories

3 Bed

2.0 Bath

Primary Bed: Down

### **About Ivy Creek**

- Great room features a corner fireplace
- Optional covered patio.
- Kitchen with breakfast area includes pantry.
- Laundry room/mud room provides access to garage.
- The primary suite showcases a beautiful tray ceiling option, walk-in closet, garden tub, separate shower and dual sinks.
- 3 additional bedrooms with access to full bathroom with tub/shower combination.