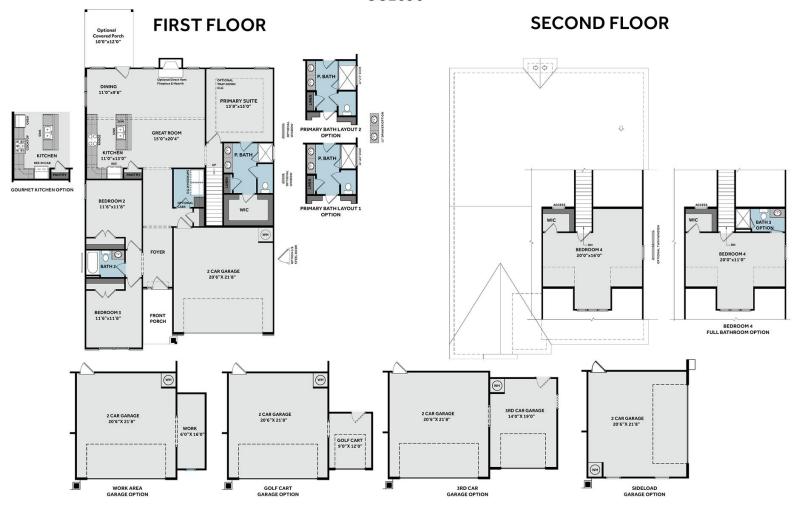

## Garland

CONTACT OUR NEW HOME SPECIALISTS

MAGGIE & JESSICA

Call Us @ 910-405-8311

info@cavinessandcates.com

2,090 Sq. Ft.

1.5 Stories

4 Bed

2.0 Bath

Primary Bed: Down

## **About Garland**

This home features 3 rooms on the first floor with an extra bedroom or bonus space upstairs!

- Open concept great room with vaulted ceiling and optional gas log fireplace
- Kitchen with island and sink overlooking the great room, and pantry; Gourmet appliance layout option
- Dining area with access to optional covered porch or patio
- Primary suite with optional tray ceiling, dual vanity with optional drawer stack in vanity, walk-in closet, and linen closet; 3 optional tub/shower layout options

## **THE GARLAND**

CC2090