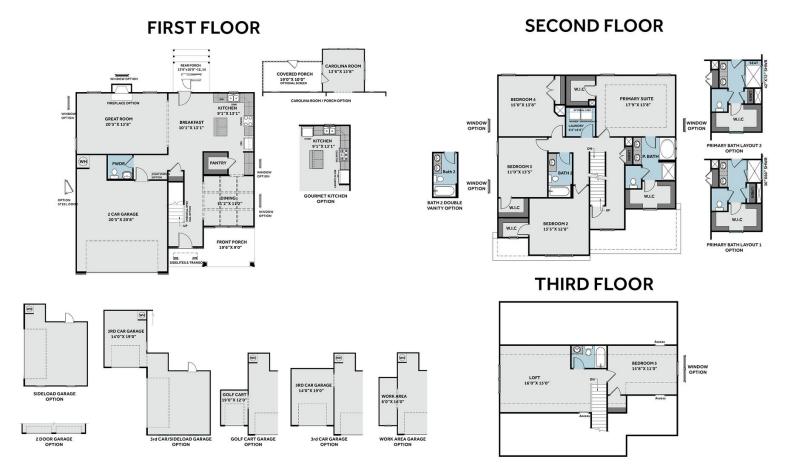

## **About Kendleton**

- Formal dining room with coffered ceiling and wainscoting detail option and added window option
- Kitchen with breakfast area, island, and butler pantry with optional base and wall cabinets and added window option; access to optional covered porch and/or Carolina Room; gourmet appliance layout option
- Great Room with optional fireplace or window
- Half bath with pedestal sink and oval mirror
- Optional coat station in garage entryway

## THE KENDLETON CC2343

Prices, plans, dimensions, features, specifications, materials, and availability of homes or communities are subject to change without notice or obligation. Illustrations are artists depictions only and may differ from completed improvements. All prices subject to change without notice. Please contact your sales associate before writing an offer.