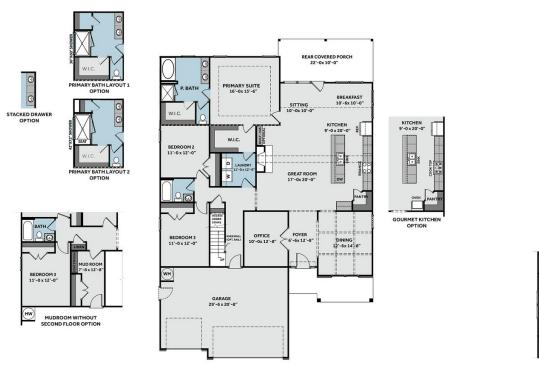

## **About Liberty**

- Open kitchen with corner pantry, breakfast area, and island with sink overlooking the great room; Gourmet appliance layout option
- Great room with gas log fireplace, cathedral ceiling, optional built-in shelving, and sitting area.
- Formal dining room with optional coffered ceiling and wainscotting detail and additional window option.
- Home office with optional french door.
- Primary suite with optional tray ceiling and 2 walk-in closets; Primary bath with dual sinks, private

## **FIRST FLOOR**