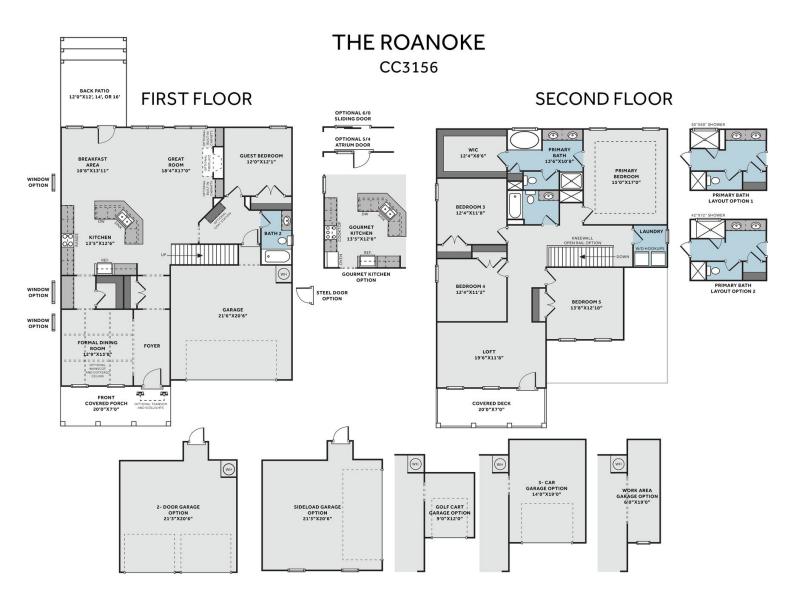

## Roanoke

CONTACT OUR NEW HOME SPECIALISTS

MAGGIE & JESSICA

Call Us @ 910-405-8311

info@cavinessandcates.com

3,156 Sq. Ft.

2 Stories

5 Bed

3.0 Bath

Primary Bed: Up

## **About Roanoke**

This home features an upstairs AND downstairs front porch!

- Formal dining room with coffered ceiling and wainscoting detail option
- Butler pantry or desk option and walk-in pantry
- Kitchen with optional bar seating gourmet kitchen option with double wall ovens and cooktop
- Open great room with fireplace option and built-in bookshelf option
- Breakfast area with access to covered porch or patio options.
- Guest room or flex room on first floor