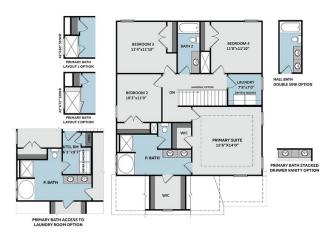

### **SECOND FLOOR**

## **About Bailey**

- Great room with optional gas log fireplace
- Open kitchen with island and optional extended breakfast area with views to the backyard; Gourmet kitchen appliance layout option with double wall ovens and cooktop
- Optional rear porch with 3 door options
- Primary suite on the second floor with optional tray ceiling, walk-in closet, primary bath with dual sinks, private water closet, optional drawer stack in vanity, and 3 tub/shower layout options.
  - Standard option with garden tub and separate shower