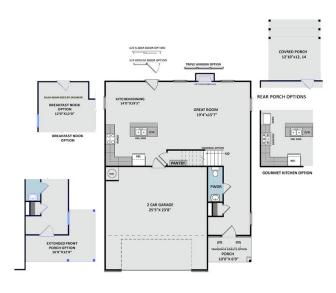

#### **FIRST FLOOR**

### CC2136

## **About Bailey**

- Great room with optional gas log fireplace
- Open kitchen with island and optional extended breakfast area with views to the backyard; Gourmet kitchen appliance layout option with double wall ovens and cooktop
- Optional rear porch with 3 door options
- Primary suite on the second floor with optional tray ceiling, walk-in closet, primary bath with dual sinks, private water closet, optional drawer stack in vanity, and 3 tub/shower layout options.
  - Standard option with garden tub and separate shower