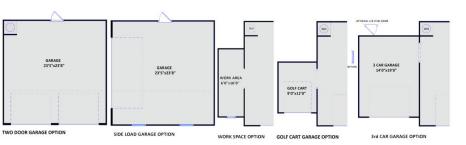

## **About Bailey**

- Great room with optional gas log fireplace
- Open kitchen with island and optional extended breakfast area with views to the backyard; Gourmet kitchen appliance layout option with double wall ovens and cooktop
- Optional rear porch with 3 door options
- Primary suite on the second floor with optional tray ceiling, walk-in closet, primary bath with dual sinks, private water closet, optional drawer stack in vanity, and 3 tub/shower layout options.
  - Standard option with garden tub and separate shower

#### ...Read More Online



Elevation C





# Bailey

CONTACT OUR NEW HOME SPECIALISTS

MAGGIE & JESSICA

Call Us @ 910-405-8311

info@cavinessandcates.com

## THE BAILEY

#### **FIRST FLOOR**

### CC2136

### **SECOND FLOOR**





## SECOND FLOOR (with Bonus Room)