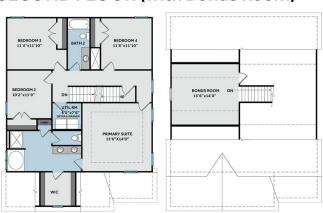

## **About Bailey**

- Great room with optional gas log fireplace
- Open kitchen with island and optional extended breakfast area with views to the backyard; Gourmet kitchen appliance layout option with double wall ovens and cooktop
- Optional rear porch with 3 door options
- Primary suite on the second floor with optional tray ceiling, walk-in closet, primary bath with dual sinks, private water closet, optional drawer stack in vanity, and 3 tub/shower layout options.
  - Standard option with garden tub and separate shower

#### ...Read More Online



Elevation C





# Bailey

CONTACT OUR NEW HOME SPECIALISTS

MAGGIE & JESSICA

Call Us @ 910-405-8311

info@cavinessandcates.com

## THE BAILEY

#### **FIRST FLOOR**

### CC2136

### **SECOND FLOOR**





## SECOND FLOOR (with Bonus Room)