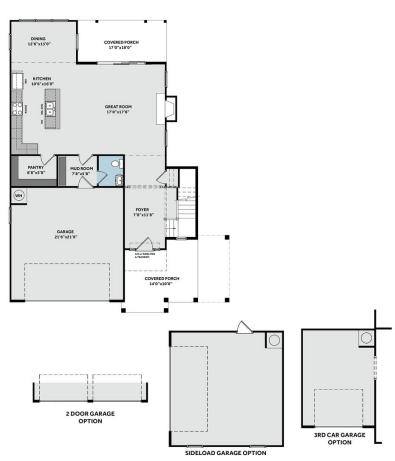

## **About Bradley**

This home features all bedrooms and a second family room on the second floor!

- Great room with gas log fireplace
- Open kitchen with pantry, island, and sink overlooking the great room
- Dining area with views to the backyard
- Mudroom in garage entry with optional built-in coat station and access to half bath
- Optional covered rear porch
- Primary suite with tray ceiling option, walk-in closet, dual sinks, shower with bench seat, and private

### THE BRADLEY

CC2563

### **FIRST FLOOR**