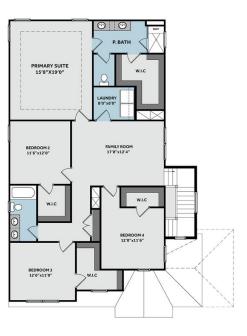

## **About Bradley**

This home features all bedrooms and a second family room on the second floor!

- Great room with gas log fireplace
- Open kitchen with pantry, island, and sink overlooking the great room
- Dining area with views to the backyard
- Mudroom in garage entry with optional built-in coat station and access to half bath
- Optional covered rear porch
- Primary suite with tray ceiling option, walk-in closet, dual sinks, shower with bench seat, and private

### THE BRADLEY

CC2563

### **SECOND FLOOR**