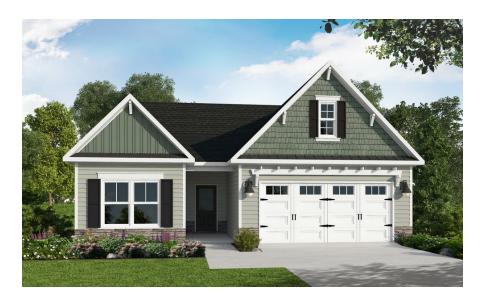

### Canton

CONTACT OUR NEW HOME SPECIALISTS

MAGGIE & JESSICA

Call Us @ 910-405-8311

info@cavinessandcates.com

1,715 Sq. Ft.

1 Stories

3 Bed

### **About Canton**

- Open concept great room and kitchen with cathedral ceiling and optional gas log fireplace; Access to optional covered porch or grill patio.
- Optional Carolina Room off of dining area with cathedral ceiling.
- Kitchen with island with sink overlooking the great room, pantry, bar seating, and dining area; Gourmet appliance layout option.
- Primary suite with tray ceiling option; Primary Bath with garden soaking tub, separate shower, dual sinks, private water closet, and spacious walk-in closet.