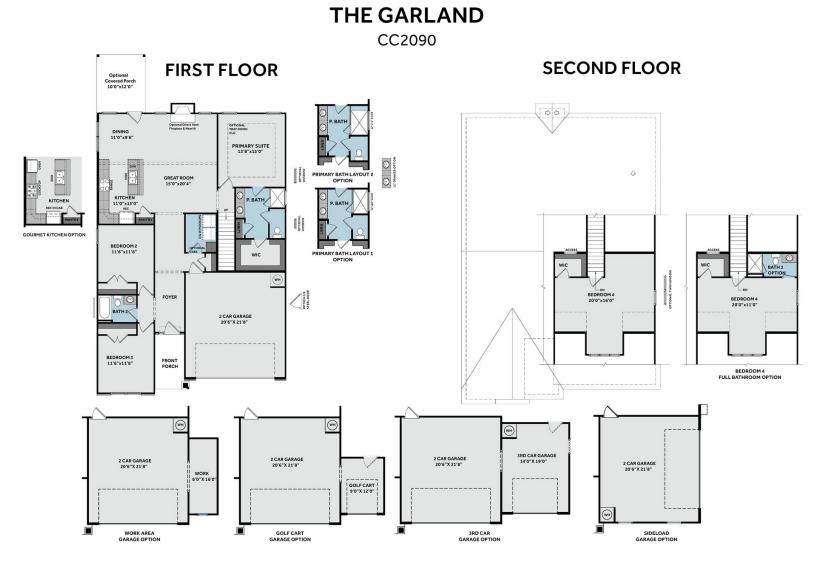

Garland

2,090 Sq. Ft. 1.5 Stories 4 Bed 2.0 Bath Primary Bed: Down

## About Garland

This home features 3 rooms on the first floor with an extra bedroom or bonus space upstairs!

- Open concept great room with vaulted ceiling and optional gas log fireplace
- Kitchen with island and sink overlooking the great room, and pantry; Gourmet appliance layout option
- Dining area with access to optional covered porch or patio
- Primary suite with optional tray ceiling, dual vanity with optional drawer stack in vanity, walk-in closet, and linen closet; 3 optional tub/shower layout options